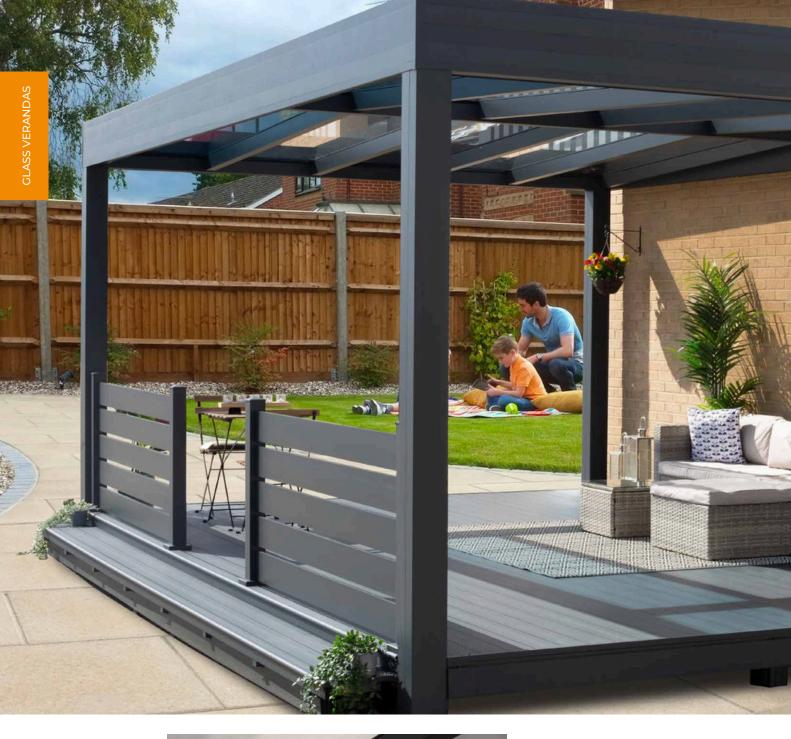

# Riverside Aluminium veranda

The Alfresco Contemporary spans a remarkable 6 metres between posts for unobstructed panoramic views. This system is designed to enhance properties with it's sophisticated style.

Suitable for commercial and domestic spaces, it features a roof of 8mm toughened glass for clear views and quality assurance. Its sleek design includes integrated gutters and concealed downpipes, all crafted from durable aluminium for long-lasting reliability.

#### Features ☆

- 6m Projection
- Up to 6m span between posts
- 8mm Clear Toughened Glass
- 150x150mm Post Size
- Glass Separated by Joiner for ease
- of installation
   Low Maintenance