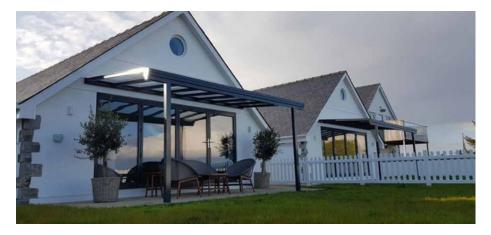

# Aluminium veranda Xtra

Introducing the Aluminium veranda Xtra, the ultimate outdoor living solution with a 4m projection capability. This system is perfect for creating elegant spaces for entertainment, dining, or relaxation. Its robust design features 70mm x 100mm posts for a contemporary look and extensive coverage with minimal posts. The Simplicity Xtra is not only easy to install but also highly adaptable for various needs.

With a 10-year guarantee and 60-year minimum life expectancy, the Simplicity Xtra is not just an aesthetic enhancement but a long-term, cost-effective investment for your property.

IMAGE SHOWING ALUMINIUM VERANDA XTRA WITH VICTORIAN UPGRADE PACKAGE []