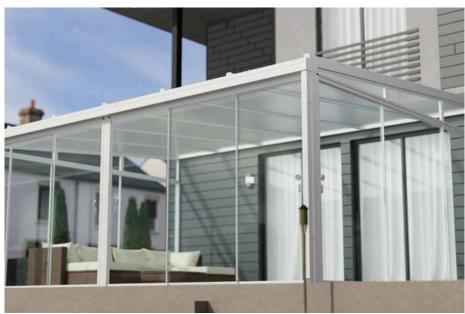

IMAGE SHOWING Aluminium veranda 6 VERANDA WITH 6MM TOUGHENED GLASS II

# Aluminium Veranda 6

A Revolutionary, Elegant Veranda System – Two Gutter Options Available

The Aluminium veranda 6 system is ideal for garden verandas and canopies, now available with Traditional and Contemporary gutter profiles to suit different architectural styles. Both options provide durability, weather resistance, and a seamless finish.

Whichever style you choose, Aluminium veranda 6 delivers a refined, high-quality finish with exceptional performance.

TRADITIONAL GUTTER []

CONTEMPORARY GUTTER []

- 3.5m Projection
- Up to 4m between posts with
- Gutter Support Kit
- 6mm Toughened Glass
- Low Maintenance
- High Light Transmittance Simple Fixing System with Minimal Parts