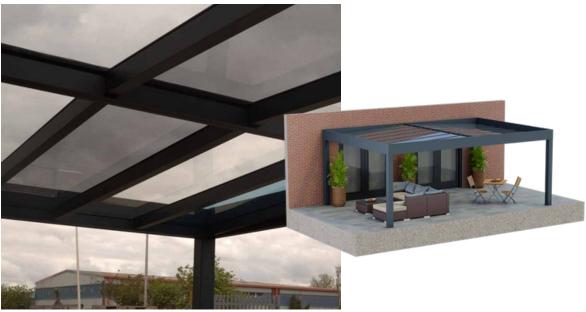

# GLASS VERANDAS

- Aluminium veranda 6 - Aluminium veranda Xtra - Aluminium veranda Free Mono - Aluminium veranda Free Apex -Riverside Aluminium verand.

Elevate your home with our Aluminium Glass Verandas, a fusion of elegance and practicality that not only enhances your living experience but also adds significant value to your property. Crafted with high-quality aluminium and a sophisticated glass roof system, these verandas are more than just an outdoor feature; they're a smart investment.

IMAGE SHOWING Aluminium veranda 6 VERANDA WITH 6MM TOUGHENED GLASS II

# Aluminium Veranda 6

A Revolutionary, Elegant Veranda System – Two Gutter Options Available

The Aluminium veranda 6 system is ideal for garden verandas and canopies, now available with Traditional and Contemporary gutter profiles to suit different architectural styles. Both options provide durability, weather resistance, and a seamless finish.