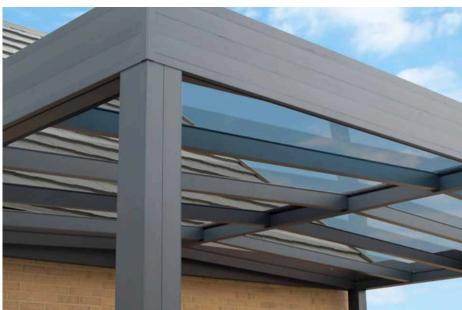

# Riverside Aluminium veranda

The Alfresco Contemporary spans a remarkable 6 metres between posts for unobstructed panoramic views. This system is designed to enhance properties with it's sophisticated style.

Suitable for commercial and domestic spaces, it features a roof of 8mm toughened glass for clear views and quality assurance. Its sleek design includes integrated gutters and concealed downpipes, all crafted from durable aluminium for long-lasting reliability.

#### Features ☆

- 6m Projection
- Up to 6m span between posts
- 8mm Clear Toughened Glass
- 150x150mm Post Size
- Glass Separated by Joiner for ease
- of installation
   Low Maintenance

#### Standard Colours 🖺

RAL 7016 Anthracite Grey Fine Textured

IMAGE SHOWING RIVERSIDE ALUMINIUM VERANDA WITH 8MM TOUGHENED GLASS []

**SECTION 2** 