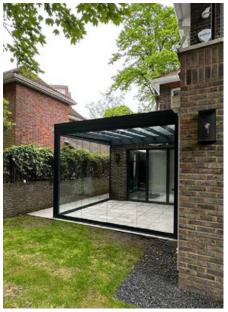

# GLASS ROOMS

- Aluminium veranda 6 -Aluminium veranda Xtra -Aluminium veranda Free Mono - Riverside Aluminium veranda -Aluminium veranda 16 -Aluminium veranda 35

Step into the world of our Glass Rooms, featuring the Aluminium veranda 6, 16, 35, Xtra, Free, and Riverside Aluminium veranda systems. These all-aluminium structures, with options for glass or polycarbonate roofing, offer a perfect blend of style and durability for your home or business.

Our Glass Rooms are designed for year-round enjoyment, creating a seamless connection between indoor comfort and the beauty of the outdoors. The Aluveranda Contemporary offers expansive views with its wide-span design, while the versatile Aluminium veranda range suits any architectural style. These low-maintenance, enduring Glass Rooms are more than just an addition to your space; they're an enhancement to your lifestyle.

In your home, a Glass Room becomes a peaceful retreat for family time, entertainment, or simply enjoying nature. It's your personal sanctuary, allowing you to appreciate your garden in all weather conditions. For your business, our Glass Rooms transform outdoor areas into chic, usable spaces, perfect for cafés, restaurants, or retail settings. They provide a welcoming environment for customers and a stylish space for events. Investing in a Glass Room adds not only aesthetic appeal but also functional value to your property, enriching experiences for everyone who steps inside.