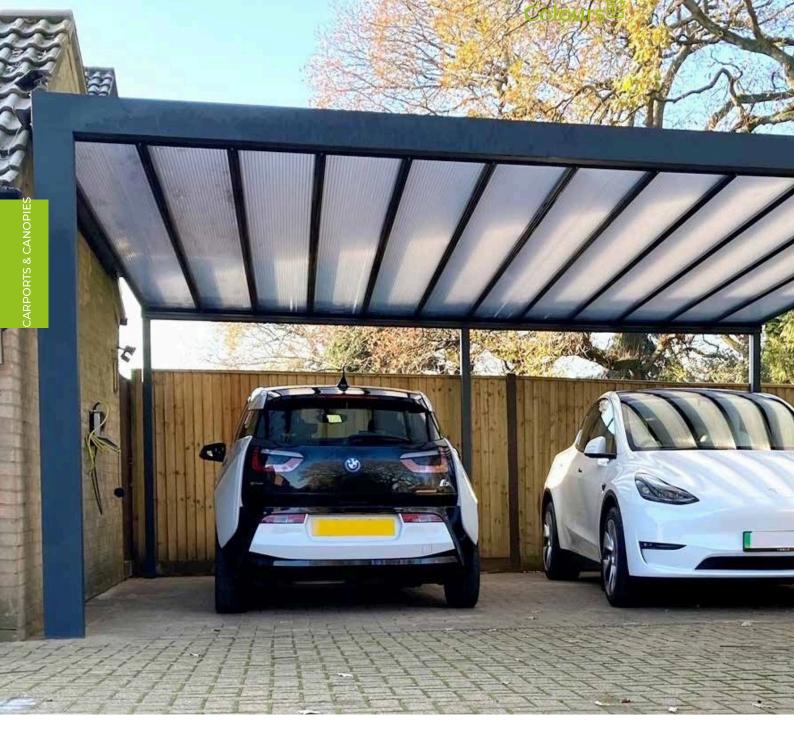

# CARPORTS & CANOPIES

- Aluminium veranda 16 - Aluminium veranda 35

Our range of cost-effective canopy and carport systems offer durable, stylish protection for a variety of spaces. Designed with high-quality polycarbonate roofing panels in different thicknesses, models like the Aluminium veranda 16 and Aluminium veranda 35 provide the perfect balance of strength and aesthetics.

The Aluminium veranda 16 and 35, with their 16mm and 35mm polycarbonate roofing panels respectively, offer robust shelter and durability. These systems are perfect for those seeking reliable and stylish canopy or carport solutions. The polycarbonate panels ensure a balance of light transmission and protection, making them practical for all weather conditions.

Discover the perfect blend of functionality and elegance with our aluminium canopies and carports, specifically designed to enhance your space with their unique features and durable construction. For a glass roof option available as a wall- mounted or free-standing carport, our Simplicity Free system can also be specified.