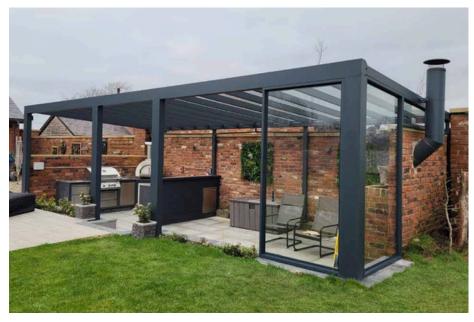

# CARPORTS & CANOPIES

- Aluminium veranda 16 - Aluminium veranda 35

Our range of cost-effective canopy and carport systems offer durable, stylish protection for a variety of spaces. Designed with high-quality polycarbonate roofing panels in different thicknesses, models like the Aluminium veranda 16 and Aluminium veranda 35 provide the perfect balance of strength and aesthetics.

The Aluminium veranda 16 and 35, with their 16mm and 35mm polycarbonate roofing panels respectively, offer robust shelter and durability. These systems are perfect for those seeking reliable and stylish canopy or carport solutions. The polycarbonate panels ensure a balance of light transmission and protection, making them practical for all weather conditions.

Discover the perfect blend of functionality and elegance with our aluminium canopies and carports, specifically designed to enhance your space with their unique features and durable construction. For a glass roof option available as a wall- mounted or free-standing carport, our Simplicity Free system can also be specified.