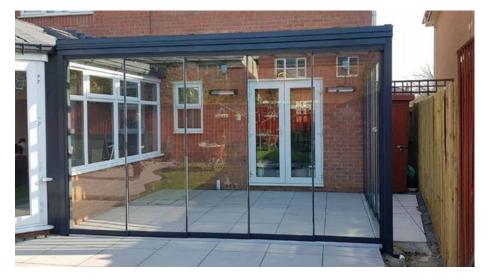

# ALUMINIUM VERANDA Free Mono Glass Room

Our latest Glass Room System, the Aluminium veranda Free offers a premium, versatile, and contemporary solution for both wall-mounted and free- standing applications. Designed for unparalleled adaptability and hassle-free installation featuring quick-fit glazing with 6mm toughened glass, the Sim Free is perfect for creating a luxurious space with up to a 4x4m metre projection.

Offering a 10-year guarantee and 60-year frame life expectancy, the Aluminium veranda Free Glass Room System is more than just a visual upgrade; it's a smart, long-term investment that adds both functionality and elegance to your property.

IMAGE SHOWING ALUMINIUM VERANDA FREE MONO GLASS ROOM  $\ensuremath{\mathsf{I}}$ 

- 4m projection
- Up to 4m from outside to outside
- of posts
- 6mm Toughened Glass
- 150x150mm Post Size
- Wall Mounted or Free Standing
- \* Flat Roof Design System
- Quick-Fit, top-fix/snap-down glazing system Integrated gutters and downpipes