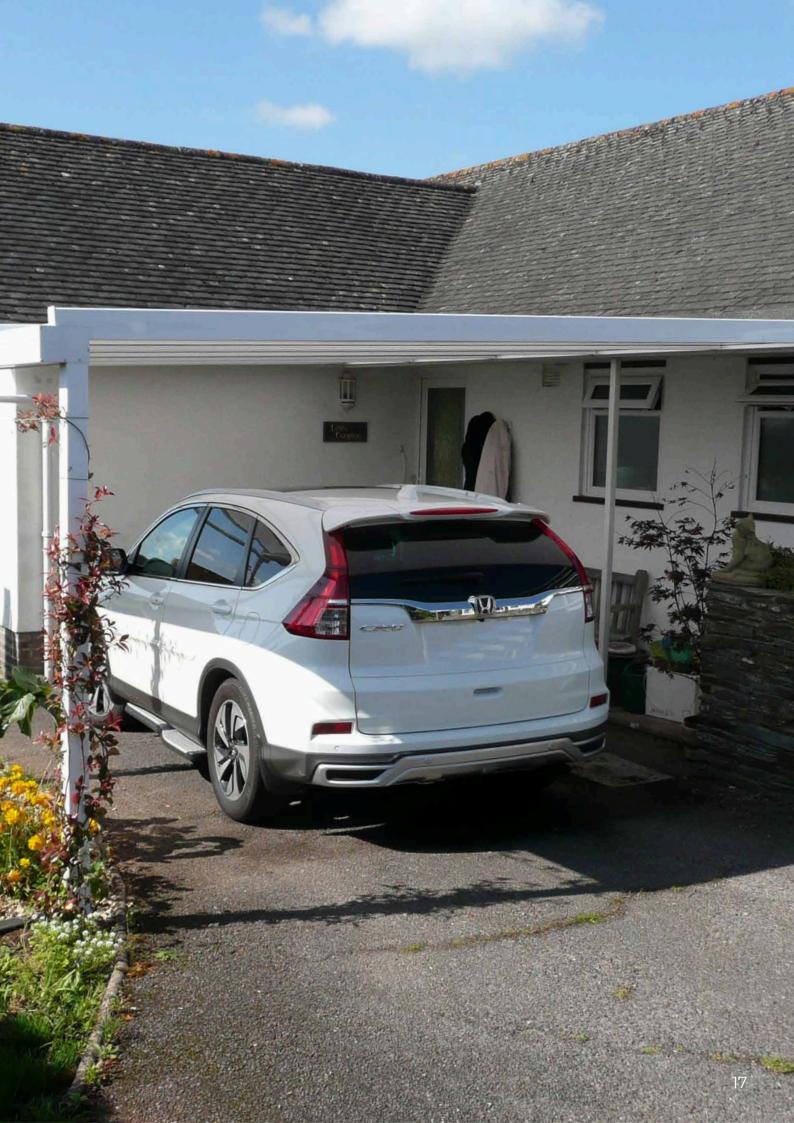

# CARPORTS & CANOPIES

- Aluminium veranda 16 - Aluminium veranda 35

Our range of cost-effective canopy and carport systems offer durable, stylish protection for a variety of spaces. Designed with high-quality polycarbonate roofing panels in different thicknesses, models like the Aluminium veranda 16 and Aluminium veranda 35 provide the perfect balance of strength and aesthetics.

The Aluminium veranda 16 and 35, with their 16mm and 35mm polycarbonate roofing panels respectively, offer robust shelter and durability. These systems are perfect for those seeking reliable and stylish canopy or carport solutions. The polycarbonate panels ensure a balance of light transmission and protection, making them practical for all weather conditions.

Discover the perfect blend of functionality and elegance with our aluminium canopies and carports, specifically designed to enhance your space with their unique features and durable construction. For a glass roof option available as a wall- mounted or free-standing carport, our Simplicity Free system can also be specified.

IMAGE SHOWING SIMPLICITY 35 CARPORT WITH 35MM POLYCARBONATE ROOFING II