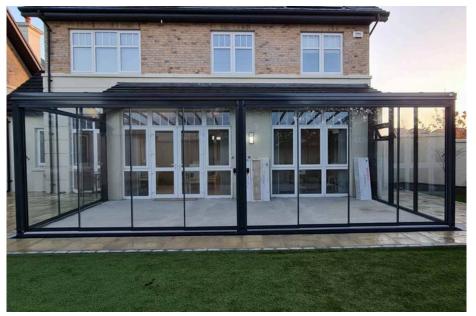

# GLASS ROOMS

- Aluminium veranda 6 -Aluminium veranda Xtra -Aluminium veranda Free Mono - Riverside Aluminium veranda -Aluminium veranda 16 -Aluminium veranda 35

Step into the world of our Glass Rooms, featuring the Aluminium veranda 6, 16, 35, Xtra, Free, and Riverside Aluminium veranda systems. These all-aluminium structures, with options for glass or polycarbonate roofing, offer a perfect blend of style and durability for your home or business.

Our Glass Rooms are designed for year-round enjoyment, creating a seamless connection between indoor comfort and the beauty of the outdoors. The Aluveranda Contemporary offers expansive views with its wide-span design, while the versatile Aluminium veranda range suits any architectural style. These low-maintenance, enduring Glass Rooms are more than just an addition to your space; they're an enhancement to your lifestyle.

In your home, a Glass Room becomes a peaceful retreat for family time, entertainment, or simply enjoying nature. It's your personal sanctuary, allowing you to appreciate your garden in all weather conditions. For your business, our Glass Rooms transform outdoor areas into chic, usable spaces, perfect for cafés, restaurants, or retail settings. They provide a welcoming environment for customers and a stylish space for events. Investing in a Glass Room adds not only aesthetic appeal but also functional value to your property, enriching experiences for everyone who steps inside.

IMAGE SHOWING ALUMINIUM VERANDA XTRA GLASS ROOM []