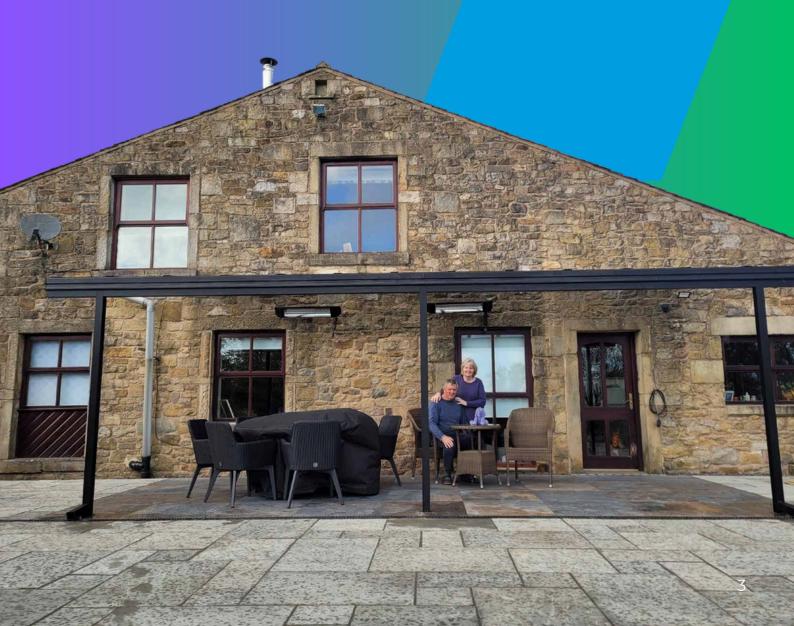

# GLASS VERANDAS

- Aluminium veranda 6 - Aluminium veranda Xtra - Aluminium veranda Free Mono - Aluminium veranda Free Apex -Riverside Aluminium verand.

Elevate your home with our Aluminium Glass Verandas, a fusion of elegance and practicality that not only enhances your living experience but also adds significant value to your property. Crafted with high-quality aluminium and a sophisticated glass roof system, these verandas are more than just an outdoor feature; they're a smart investment.

The sleek design of our verandas not only complements your home aesthetically but also contributes to its financial value. Homeowners find that adding a durable and stylish outdoor living space is a strategic move in boosting property appeal and market worth. The noise-reducing glass roof ensures a peaceful environment, making it an attractive feature for potential buyers or for your long-term enjoyment.

Moreover, the glass roofing invites natural light while offering protection from the elements, ensuring your veranda is a versatile, year-round space. Whether for personal relaxation or entertaining guests, our Aluminium Glass Verandas offer a low-maintenance, elegant solution that extends your living space outdoors. Invest in a veranda today and enjoy the dual benefits of a visual upgrade and a wise financial decision for your home.