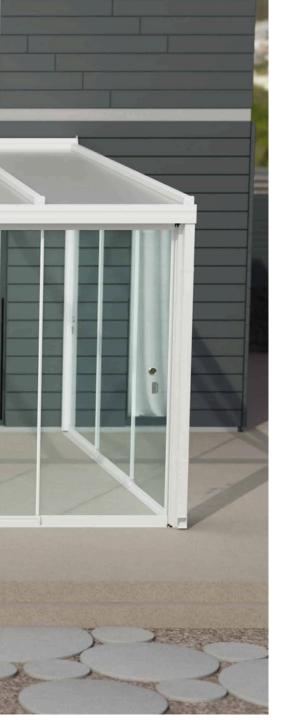

# ALUMINIUM VERANDA Free Mono Glass Room

Our latest Glass Room System, the Aluminium veranda Free offers a premium, versatile, and contemporary solution for both wall-mounted and free- standing applications. Designed for unparalleled adaptability and hassle-free installation featuring quick-fit glazing with 6mm toughened glass, the Sim Free is perfect for creating a luxurious space with up to a 4x4m metre projection.

Offering a 10-year guarantee and 60-year frame life expectancy, the Aluminium veranda Free Glass Room System is more than just a visual upgrade; it's a smart, long-term investment that adds both functionality and elegance to your property.

IMAGE SHOWING ALUMINIUM VERANDA FREE MONO GLASS ROOM  $\ensuremath{\mathsf{I}}$ 

- 4m projection
- Up to 4m from outside to outside
- of posts
- 6mm Toughened Glass
- 150x150mm Post Size
- Wall Mounted or Free Standing
- \* Flat Roof Design System
- Quick-Fit, top-fix/snap-down glazing system Integrated gutters and downpipes