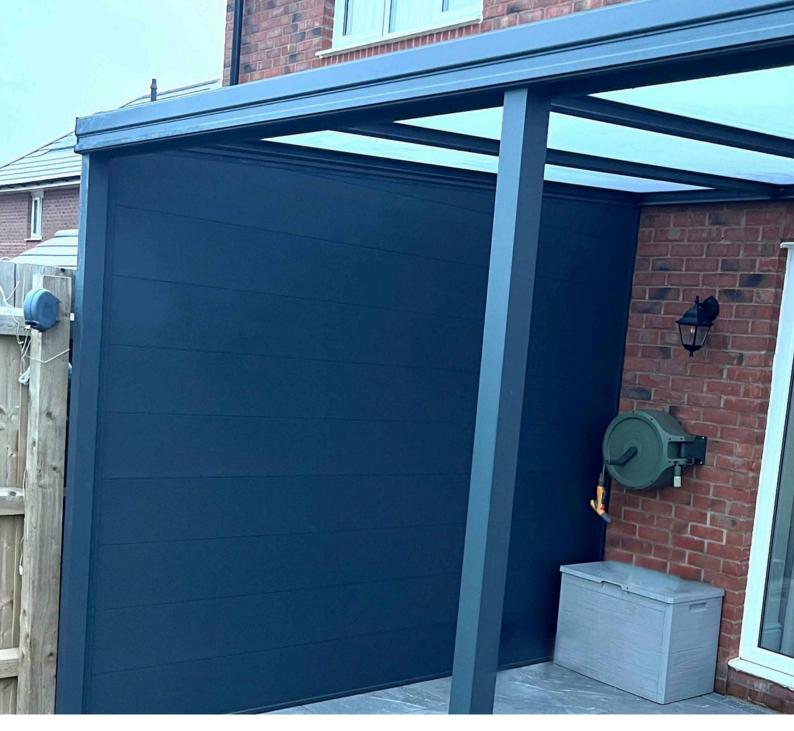

IMAGE SHOWING Aluminium veranda 6 VERANDA WITH 6MM TOUGHENED GLASS II

# Aluminium Veranda 6

A Revolutionary, Elegant Veranda System – Two Gutter Options Available

The Aluminium veranda 6 system is ideal for garden verandas and canopies, now available with Traditional and Contemporary gutter profiles to suit different architectural styles. Both options provide durability, weather resistance, and a seamless finish.

Whichever style you choose, Aluminium veranda 6 delivers a refined, high-quality finish with exceptional performance.

TRADITIONAL GUTTER []

CONTEMPORARY GUTTER []

- 3.5m Projection
- Up to 4m between posts with
- Gutter Support Kit
- 6mm Toughened Glass
- Low Maintenance
- High Light Transmittance Simple Fixing System with Minimal Parts