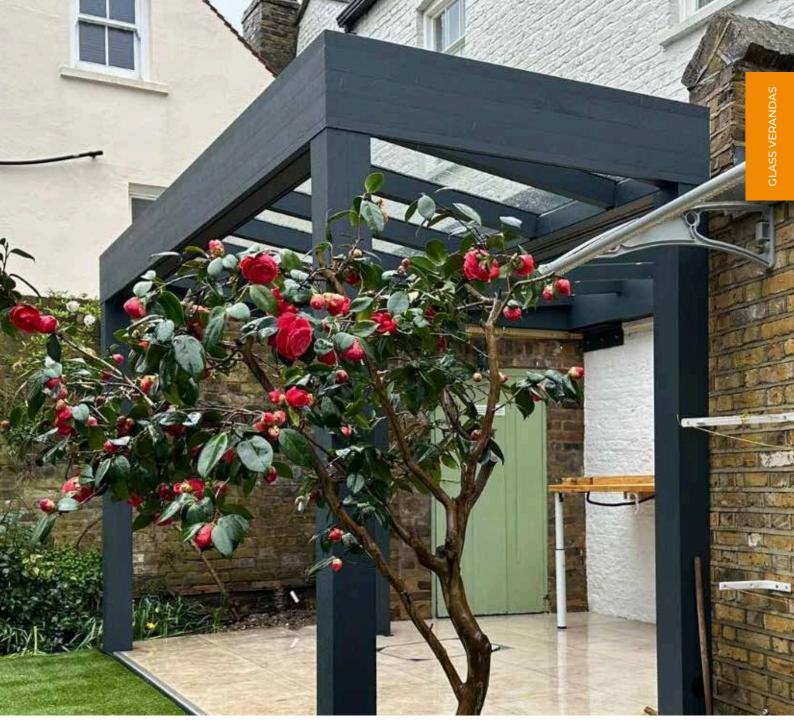

# Aluminium veranda Xtra

Introducing the Aluminium veranda Xtra, the ultimate outdoor living solution with a 4m projection capability. This system is perfect for creating elegant spaces for entertainment, dining, or relaxation. Its robust design features 70mm x 100mm posts for a contemporary look and extensive coverage with minimal posts. The Simplicity Xtra is not only easy to install but also highly adaptable for various needs.

With a 10-year guarantee and 60-year minimum life expectancy, the Simplicity Xtra is not just an aesthetic enhancement but a long-term, cost-effective investment for your property.

IMAGE SHOWING ALUMINIUM VERANDA XTRA WITH VICTORIAN UPGRADE PACKAGE []