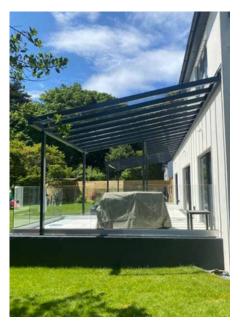

With a 10-year guarantee and minimum 60 year life expectancy, the Aluminium veranda 35 stands as a durable, long-lasting investment, adding both functionality and aesthetic value to your property.

IMAGE SHOWING FREE-STANDING ALUMINIUM VERANDA 35 CARPORT USING GOAL POST UPGRADE []

# Aluminium veranda 35 Carport/Canopy

Introducing the Aluminium veranda 35, a robust and elegant canopy and carport solution. This model features a strong aluminium frame coupled with 35mm polycarbonate roofing, ideal for both residential and commercial environments. The Simplicity 35 excels in providing superior weather resistance and durability. Its thicker polycarbonate panels ensure enhanced insulation and strength.