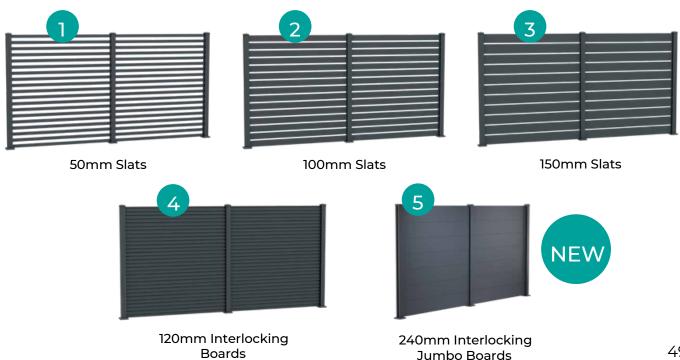

# Aluminium Fencing

Each of our 5 A-Fence panel options is interchangeable, giving you the flexibility to mix and match to create your desired design. Whether you prefer a narrower, wider, or interlocking slat, the A-Fence system has you covered.

50mm Slat: This slat size provides a sleek and modern look to your A-Fence installation. It offers a narrower profile, allowing for a more open and contemporary aesthetic.

100mm Slat: The 100mm slat option offers a wider profile, adding a bold and substantial appearance to your A-Fence system. It can create a more solid and private barrier while still maintaining a stylish design.

150mm Slat: If you're looking for a slat size that strikes a balance between openness and privacy, the 150mm slat is a great choice. It offers a medium width profile, allowing for a combination of visibility and seclusion.

120mm Interlocking Board: The 120mm interlocking board profile offers seamless integration and uninterrupted appearance. These boards interlock with each other, creating a smooth and continuous surface without any visible gaps.

240mm Interlocking Jumbo Board: Meet our latest innovation to A-Fence range. The new 'Jumbo Board' is a sophisticated Interlocking board profile designed to elevate privacy and offer a unique aesthetic for taller fence profiles and can also be used as a privacy screen.