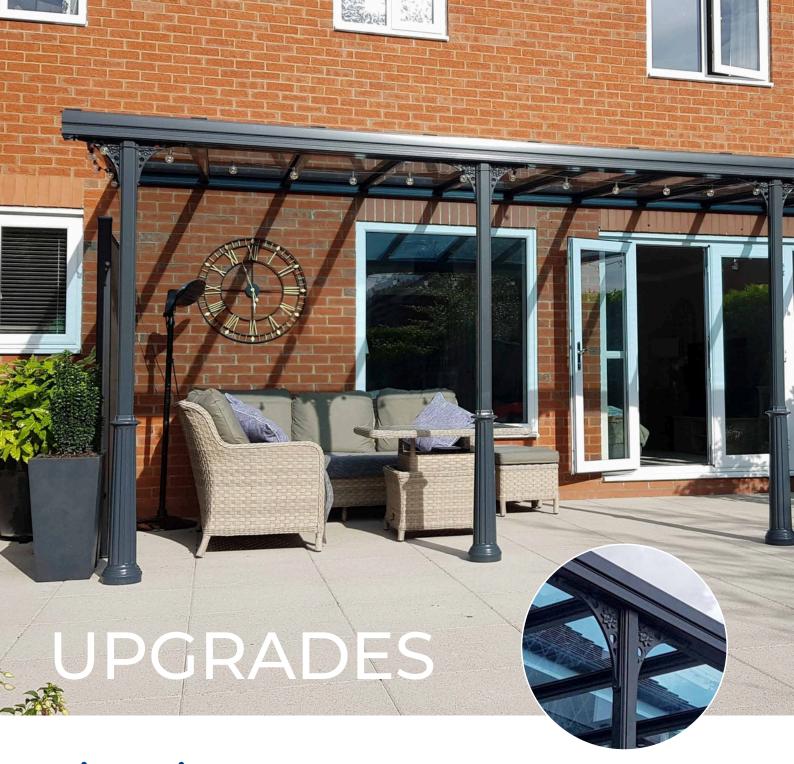

### Victorian

The Victorian Upgrade transforms the Aluminium veranda range into ornate and beautiful shade and shelter structures which enhance the exterior of any building.

The Victorian Package has been our most popular upgrade, with the design features allowing for a true complimentary feel to both modern and traditional homes, and even commercial properties alike.

Amongst the optional upgrades we provide are the Victorian Gallows Brackets and Base Castings which are colour matched in our powder coat finish to allow for seamless integration.

#### Features ☆

- Decorative, Victorian style post upgrade which includes Post Sleeves and Gallows Brackets Ideal for domestic use to blend in with traditional style dwellings
- Provides a covered area that is in keeping with traditional or historical building styles
- Can be coloured to any standard colour to match the canopy and surrounding area
- · Manufactured from robust aluminium