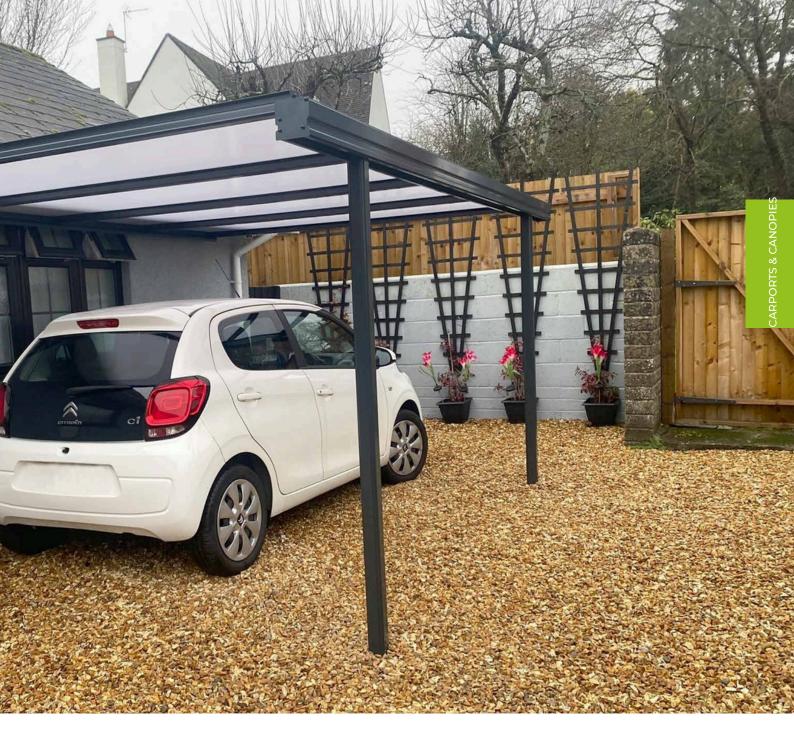

# CARPORTS & CANOPIES

- Aluminium veranda 16 - Aluminium veranda 35

Our range of cost-effective canopy and carport systems offer durable, stylish protection for a variety of spaces. Designed with high-quality polycarbonate roofing panels in different thicknesses, models like the Aluminium veranda 16 and Aluminium veranda 35 provide the perfect balance of strength and aesthetics.

The Aluminium veranda 16 and 35, with their 16mm and 35mm polycarbonate roofing panels respectively, offer robust shelter and durability. These systems are perfect for those seeking reliable and stylish canopy or carport solutions. The polycarbonate panels ensure a balance of light transmission and protection, making them practical for all weather conditions.

Discover the perfect blend of functionality and elegance with our aluminium canopies and carports, specifically designed to enhance your space with their unique features and durable construction. For a glass roof option available as a wall- mounted or free-standing carport, our Simplicity Free system can also be specified.

IMAGE SHOWING SIMPLICITY 35 CARPORT WITH 35MM POLYCARBONATE ROOFING II