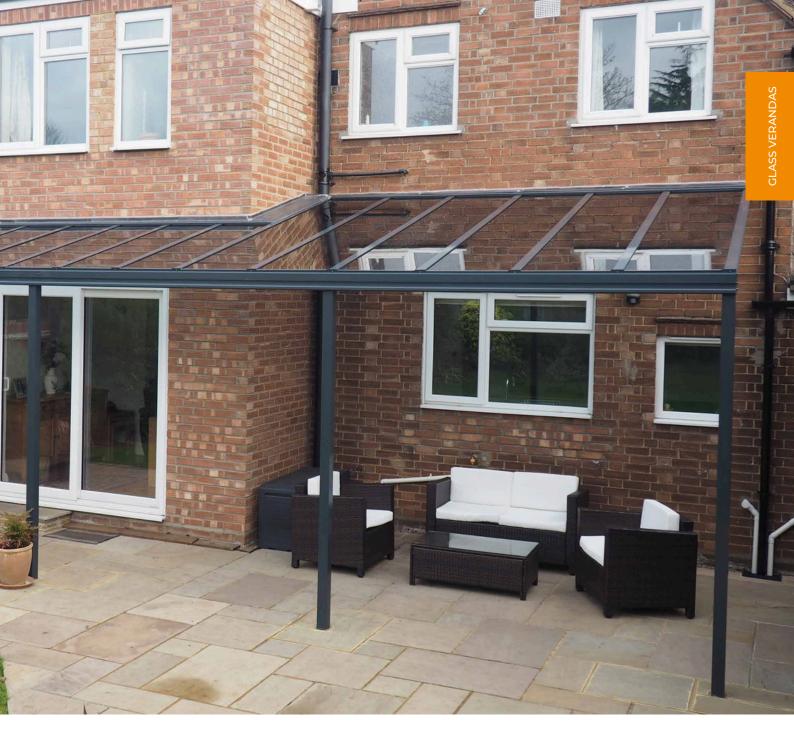

# Aluminium veranda Xtra

Introducing the Aluminium veranda Xtra, the ultimate outdoor living solution with a 4m projection capability. This system is perfect for creating elegant spaces for entertainment, dining, or relaxation. Its robust design features 70mm x 100mm posts for a contemporary look and extensive coverage with minimal posts. The Simplicity Xtra is not only easy to install but also highly adaptable for various needs.

With a 10-year guarantee and 60-year minimum life expectancy, the Simplicity Xtra is not just an aesthetic enhancement but a long-term, cost-effective investment for your property.

IMAGE SHOWING ALUMINIUM VERANDA XTRA WITH VICTORIAN UPGRADE PACKAGE []