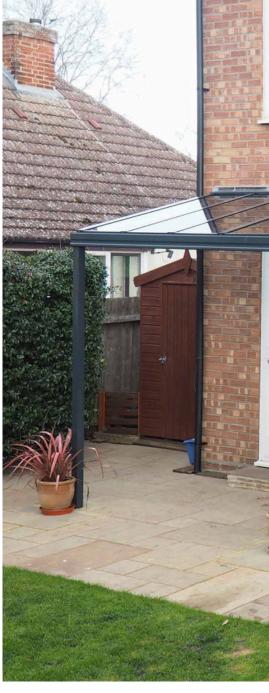

# Aluminium veranda Free Mono

Discover the Simplicity Free, our premium glass veranda, perfect as a wall-mounted or free-standing structure. This contemporary design offers unparalleled versatility and ease of installation. Its quick-fit glazing accommodates 6mm toughened glass, ideal for any patio area with up to 4 metres projection. Constructed from robust aluminium and reinforced with a sturdy steel corner connector, it's designed to endure the UK weather.

#### Features ☆

- 4m Projection
- · Up to 4m from outside to outside
- of posts
- 6mm Toughened Glass
- 150x150mm Post Size
- Wall Mounted or Free Standing
- \* Flat Roof Design System
- Quick-Fit, top-fix/snap-down glazing system
   Integrated gutters and downpipes