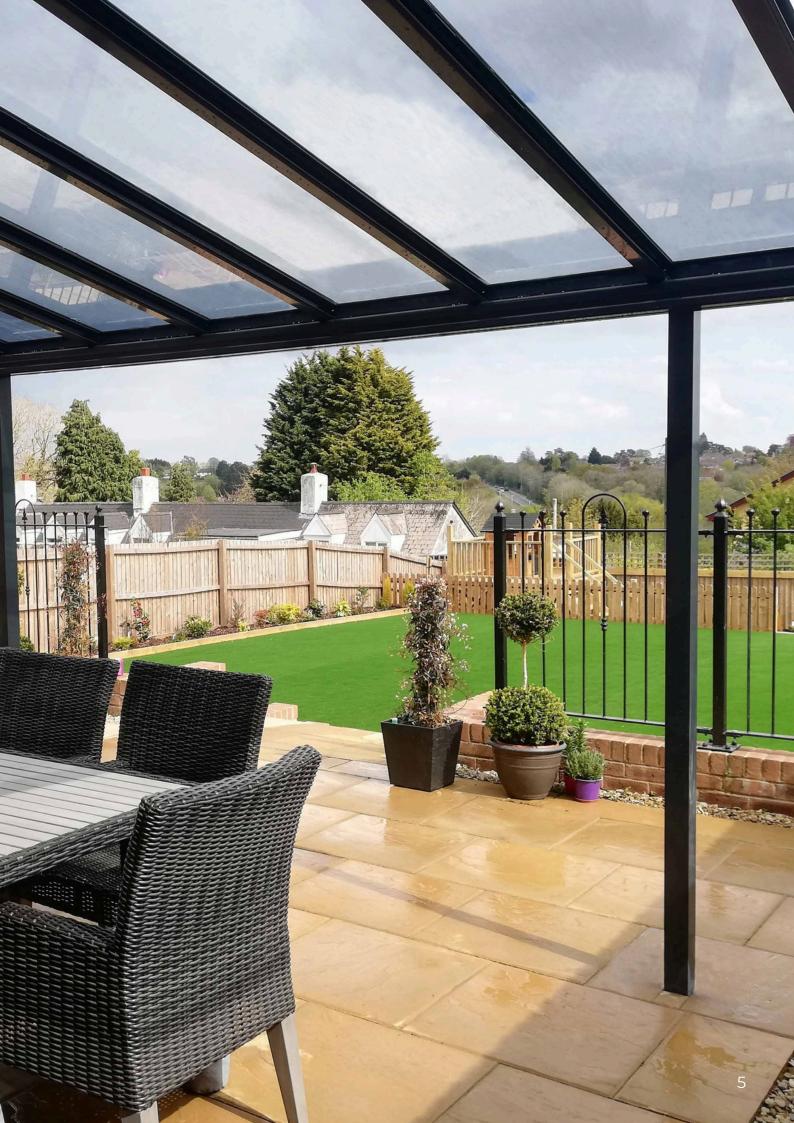

IMAGE SHOWING Aluminium veranda 6 VERANDA WITH 6MM TOUGHENED GLASS II

# Aluminium Veranda 6

A Revolutionary, Elegant Veranda System – Two Gutter Options Available

The Aluminium veranda 6 system is ideal for garden verandas and canopies, now available with Traditional and Contemporary gutter profiles to suit different architectural styles. Both options provide durability, weather resistance, and a seamless finish.

Whichever style you choose, Aluminium veranda 6 delivers a refined, high-quality finish with exceptional performance.

TRADITIONAL GUTTER []

CONTEMPORARY GUTTER []

- 3.5m Projection
- Up to 4m between posts with
- Gutter Support Kit
- 6mm Toughened Glass
- Low Maintenance
- High Light Transmittance Simple Fixing System with Minimal Parts