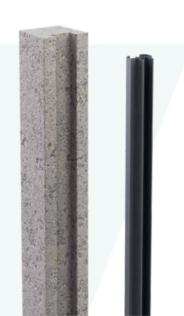

## **Concrete Post Adapters**

Our concrete post adapters are meticulously crafted to seamlessly integrate the A-Fence system with existing concrete posts, providing a hassle-free and reliable fencing upgrade. These adapters are designed with durability in mind, ensuring they withstand the test of time and weather conditions.

With our concrete post adapters, you can effortlessly enhance the aesthetic appeal and functionality of your garden or commercial space. They offer a convenient solution for those who already have concrete posts in place, eliminating the need for extensive modifications or post replacement.

#### Features $\diamondsuit$

- Up to 1.8m between posts
- Maximum Post Height of 1.8m
- Easily Cut to Length on Site
- Low Maintenance
- Simple Fixing System with Minimal Parts