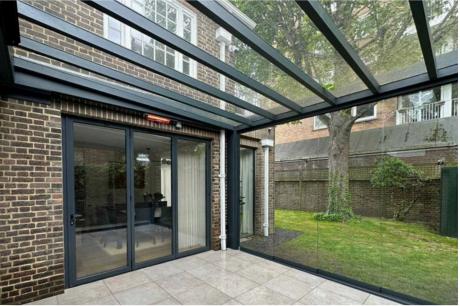

# ALUMINIUM VERANDA Xtra Glass Room

Introducing the Aluminium veranda Xtra Glass Room System, an epitome of modern outdoor elegance with a 4m projection capability. Ideal for crafting sophisticated spaces for entertainment, dining, or relaxation, this system features sleek 70mm x 100mm posts, providing a contemporary look with extensive coverage. The Simplicity Xtra, with its glass roofing panels, not only enhances natural light but also adds a touch of luxury to any setting.

Easy to install and highly adaptable, the Aluminium veranda Xtra Glass Room System comes with a 10-year guarantee and a 60-year life expectancy, making it a valuable, long-term investment that beautifully elevates your property.

IMAGE SHOWING ALUMINIUM VERANDA XTRA GLASS ROOM WITH 6MM TOUGHENED GLASS ROOF []