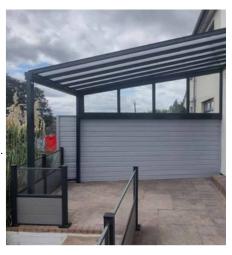

# CARPORTS & CANOPIES

- Aluminium veranda 16 - Aluminium veranda 35

Our range of cost-effective canopy and carport systems offer durable, stylish protection for a variety of spaces. Designed with high-quality polycarbonate roofing panels in different thicknesses, models like the Aluminium veranda 16 and Aluminium veranda 35 provide the perfect balance of strength and aesthetics.

The Aluminium veranda 16 and 35, with their 16mm and 35mm polycarbonate roofing panels respectively, offer robust shelter and durability. These systems are perfect for those seeking reliable and stylish canopy or carport solutions. The polycarbonate panels ensure a balance of light transmission and protection, making them practical for all weather conditions.

Discover the perfect blend of functionality and elegance with our aluminium canopies and carports, specifically designed to enhance your space with their unique features and durable construction. For a glass roof option available as a wall- mounted or free-standing carport, our Simplicity Free system can also be specified.

IMAGE SHOWING SIMPLICITY 35 CARPORT WITH 35MM POLYCARBONATE ROOFING II