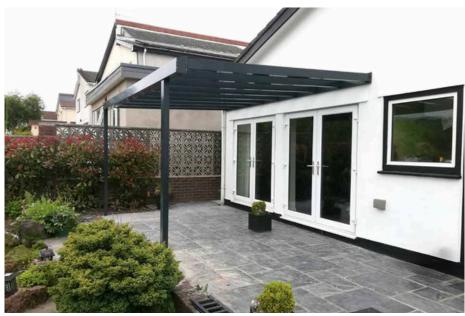

IMAGE SHOWING Aluminium veranda 6 VERANDA WITH 6MM TOUGHENED GLASS II

# Aluminium Veranda 6

A Revolutionary, Elegant Veranda System – Two Gutter Options Available

The Aluminium veranda 6 system is ideal for garden verandas and canopies, now available with Traditional and Contemporary gutter profiles to suit different architectural styles. Both options provide durability, weather resistance, and a seamless finish.

Whichever style you choose, Aluminium veranda 6 delivers a refined, high-quality finish with exceptional performance.

TRADITIONAL GUTTER []

CONTEMPORARY GUTTER []

- 3.5m Projection
- Up to 4m between posts with
- Gutter Support Kit
- 6mm Toughened Glass
- Low Maintenance
- High Light Transmittance Simple Fixing System with Minimal Parts