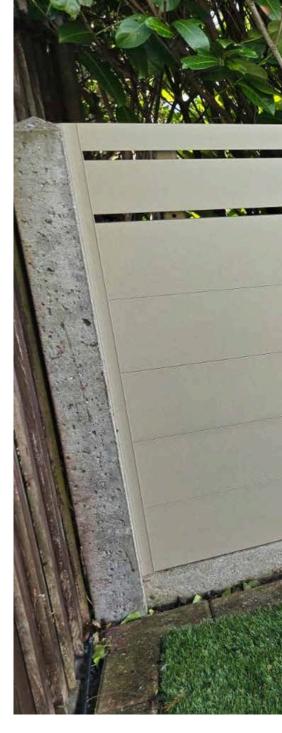

## **Concrete Post Adapters**

Our concrete post adapters are meticulously crafted to seamlessly integrate the A-Fence system with existing concrete posts, providing a hassle-free and reliable fencing upgrade. These adapters are designed with durability in mind, ensuring they withstand the test of time and weather conditions.

With our concrete post adapters, you can effortlessly enhance the aesthetic appeal and functionality of your garden or commercial space. They offer a convenient solution for those who already have concrete posts in place, eliminating the need for extensive modifications or post replacement.

#### Features $\diamondsuit$

- Up to 1.8m between posts
- Maximum Post Height of 1.8m
- Easily Cut to Length on Site
- Low Maintenance
- Simple Fixing System with Minimal Parts