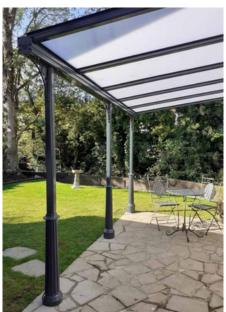

# Riverside Aluminium veranda

The Alfresco Contemporary spans a remarkable 6 metres between posts for unobstructed panoramic views. This system is designed to enhance properties with it's sophisticated style.

Suitable for commercial and domestic spaces, it features a roof of 8mm toughened glass for clear views and quality assurance. Its sleek design includes integrated gutters and concealed downpipes, all crafted from durable aluminium for long-lasting reliability.

#### Standard Colours 🖺

RAL 7016 Anthracite Grey Fine Textured

IMAGE SHOWING RIVERSIDE ALUMINIUM VERANDA WITH 8MM TOUGHENED GLASS []

**SECTION 2** 