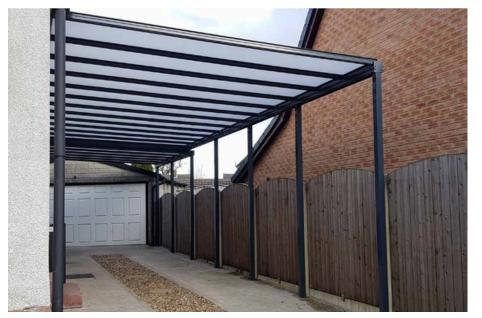

# Aluminium veranda 35 Carport/Canopy

Introducing the Aluminium veranda 35, a robust and elegant canopy and carport solution. This model features a strong aluminium frame coupled with 35mm polycarbonate roofing, ideal for both residential and commercial environments. The Simplicity 35 excels in providing superior weather resistance and durability. Its thicker polycarbonate panels ensure enhanced insulation and strength.

With a 10-year guarantee and minimum 60 year life expectancy, the Aluminium veranda 35 stands as a durable, long-lasting investment, adding both functionality and aesthetic value to your property.

IMAGE SHOWING FREE-STANDING ALUMINIUM VERANDA 35 CARPORT USING GOAL POST UPGRADE []