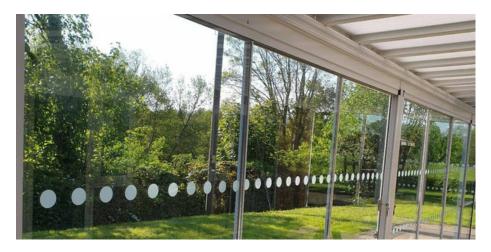

# **Privacy Screens**

Our stylish and durable privacy screens provide enhanced seclusion, wind protection, and aesthetic appeal, making them ideal for patios, terraces, and commercial outdoor spaces.

Designed for longevity, they require minimal maintenance and seamlessly integrate into any setting, offering both functionality and a sleek, modern finish.

- Durable Construction: Built to withstand the elements.
- Modern Design: Sleek and stylish for any setting.
- Enhanced Privacy: Creates a secluded, comfortable space.
- Versatile Applications: Suitable for various outdoor environments.
- Low Maintenance: Easy to clean and long-lasting.
- Fast Installation: Quick and hassle-free setup.