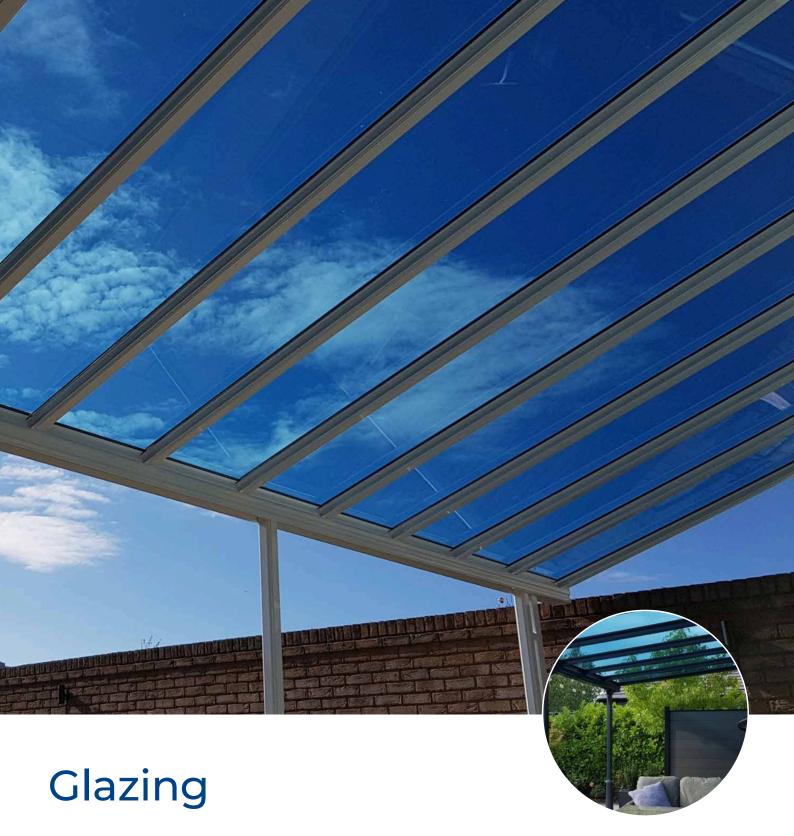

IMAGE SHOWING GOAL POST

Our premium roof glazing options enhance outdoor structures with improved light transmission, insulation, and durability. We offer a variety of glazing choices, including clear and tinted glass options as well as self-cleaning glass for a low-maintenance, high-performance solution.

For a cost-effective alternative, our clear and tinted polycarbonate options, including Heat shield technology, provide excellent solar control while maintaining a sleek, modern look.

- Versatile Glazing Options: Choose from clear or tinted glass, self cleaning glass, or advanced polycarbonate options including Heat shield for enhanced solar control.
- Effective Temperature Control:
   Helps manage heat build-up
   beneath the structure for a more
   comfortable environment all year
   round.
- Enhanced Light Transmission: Maximises natural light while reducing glare.
- Weather Resistant: Designed to
- withstand harsh conditions.
   Modern Aesthetic: Sleek, high quality finish for any outdoor space.
- Low Maintenance: Durable and easy to clean for long-lasting performance.