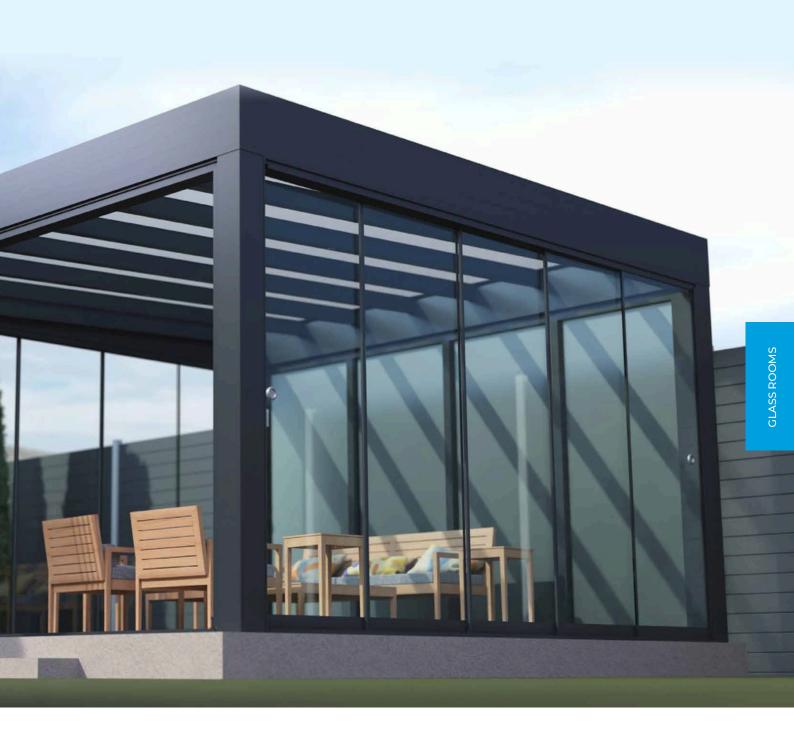

# GLASS ROOMS

- Aluminium veranda 6 -Aluminium veranda Xtra -Aluminium veranda Free Mono - Riverside Aluminium veranda -Aluminium veranda 16 -Aluminium veranda 35

Step into the world of our Glass Rooms, featuring the Aluminium veranda 6, 16, 35, Xtra, Free, and Riverside Aluminium veranda systems. These all-aluminium structures, with options for glass or polycarbonate roofing, offer a perfect blend of style and durability for your home or business.

Our Glass Rooms are designed for year-round enjoyment, creating a seamless connection between indoor comfort and the beauty of the outdoors. The Aluveranda Contemporary offers expansive views with its wide-span design, while the versatile Aluminium veranda range suits any architectural style. These low-maintenance, enduring Glass Rooms are more than just an addition to your space; they're an enhancement to your lifestyle.

In your home, a Glass Room becomes a peaceful retreat for family time, entertainment, or simply enjoying nature. It's your personal sanctuary, allowing you to appreciate your garden in all weather conditions. For your business, our Glass Rooms transform outdoor areas into chic, usable spaces, perfect for cafés, restaurants, or retail settings. They provide a welcoming environment for customers and a stylish space for events. Investing in a Glass Room adds not only aesthetic appeal but also functional value to your property, enriching experiences for everyone who steps inside.