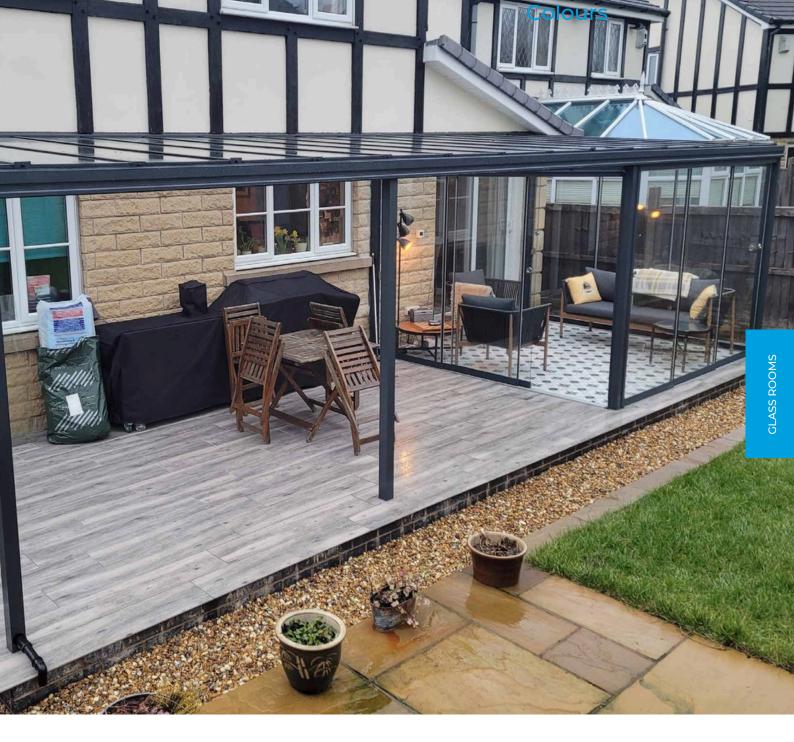

# GLASS ROOMS

- Aluminium veranda 6 -Aluminium veranda Xtra -Aluminium veranda Free Mono - Riverside Aluminium veranda -Aluminium veranda 16 -Aluminium veranda 35

Step into the world of our Glass Rooms, featuring the Aluminium veranda 6, 16, 35, Xtra, Free, and Riverside Aluminium veranda systems. These all-aluminium structures, with options for glass or polycarbonate roofing, offer a perfect blend of style and durability for your home or business.

Our Glass Rooms are designed for year-round enjoyment, creating a seamless connection between indoor comfort and the beauty of the outdoors. The Aluveranda Contemporary offers expansive views with its wide-span design, while the versatile Aluminium veranda range suits any architectural style. These low-maintenance, enduring Glass Rooms are more than just an addition to your space; they're an enhancement to your lifestyle.

In your home, a Glass Room becomes a peaceful retreat for family time, entertainment, or simply enjoying nature. It's your personal sanctuary, allowing you to appreciate your garden in all weather conditions. For your business, our Glass Rooms transform outdoor areas into chic, usable spaces, perfect for cafés, restaurants, or retail settings. They provide a welcoming environment for customers and a stylish space for events. Investing in a Glass Room adds not only aesthetic appeal but also functional value to your property, enriching experiences for everyone who steps inside.

IMAGE SHOWING ALUMINIUM VERANDA XTRA GLASS ROOM []