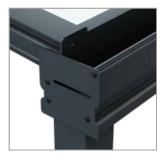

# Aluminium Veranda 6

A Revolutionary, Elegant Veranda System – Two Gutter Options Available

The Aluminium veranda 6 system is ideal for garden verandas and canopies, now available with Traditional and Contemporary gutter profiles to suit different architectural styles. Both options provide durability, weather resistance, and a seamless finish.

- Traditional Gutter Classic, sculpted lines complement period properties and heritage-style homes, offering timeless elegance with modern aluminium construction.
- Contemporary Gutter Clean, minimalist lines create a sleek, modern aesthetic, perfect for contemporary architecture and outdoor living spaces.

Whichever style you choose, Aluminium veranda 6 delivers a refined, high-quality finish with exceptional performance.

TRADITIONAL GUTTER []

CONTEMPORARY GUTTER []

- 3.5m Projection
- Up to 4m between posts with
- Gutter Support Kit
- 6mm Toughened Glass
- Low Maintenance
- High Light Transmittance Simple Fixing System with Minimal Parts