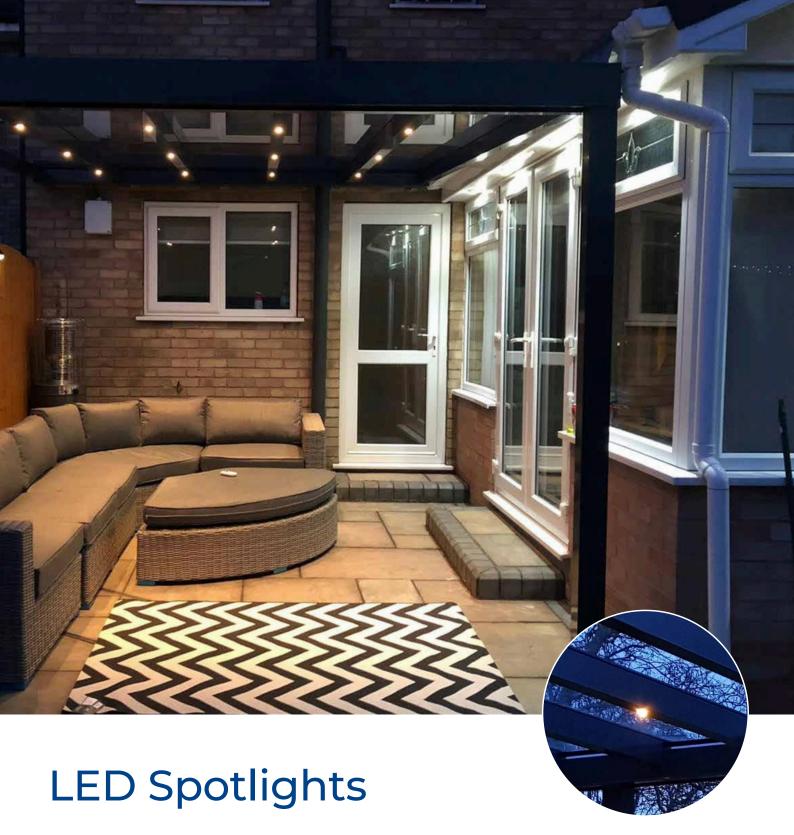

EXAMPLE LIGHTING COLOURS

Bring endless light to your veranda, canopy, or glass room installations with the use of our Spotlight Upgrade when you order one of our Aluminium veranda Xtra or Sim Free models. Providing a contemporary look, these will be a great addition to any outdoor living space project.

- Our Spotlight systems are integrated into the veranda, enhancing the aesthetic while in use and almost unnoticeable when turned off
- All wires are hidden within the veranda frame for a seamless appearance
- The lights are Integrated into the bolster bar to give it a sleek finish
- Operated by remote control for convenience
- Enable customers to use their veranda in the early morning or late evenings, when it would usually be too dark