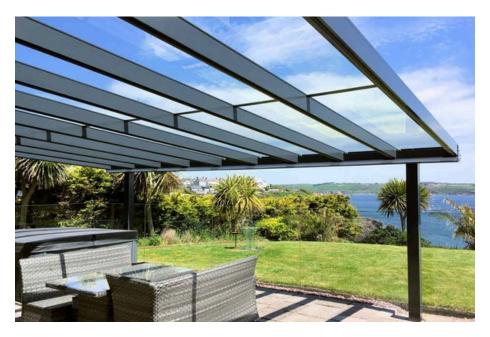

# Aluminium veranda Xtra

Introducing the Aluminium veranda Xtra, the ultimate outdoor living solution with a 4m projection capability. This system is perfect for creating elegant spaces for entertainment, dining, or relaxation. Its robust design features 70mm x 100mm posts for a contemporary look and extensive coverage with minimal posts. The Simplicity Xtra is not only easy to install but also highly adaptable for various needs.

With a 10-year guarantee and 60-year minimum life expectancy, the Simplicity Xtra is not just an aesthetic enhancement but a long-term, cost-effective investment for your property.

IMAGE SHOWING ALUMINIUM VERANDA XTRA WITH VICTORIAN UPGRADE PACKAGE []