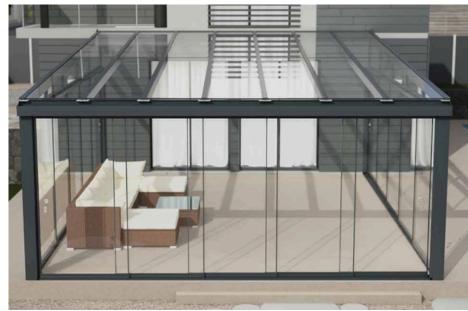

IMAGE SHOWING ALUMINIUM VERANDA XTRA GLASS ROOM []

# ALUMINIUM VERANDA Xtra Glass Room

Introducing the Aluminium veranda Xtra Glass Room System, an epitome of modern outdoor elegance with a 4m projection capability. Ideal for crafting sophisticated spaces for entertainment, dining, or relaxation, this system features sleek 70mm x 100mm posts, providing a contemporary look with extensive coverage. The Simplicity Xtra, with its glass roofing panels, not only enhances natural light but also adds a touch of luxury to any setting.

Easy to install and highly adaptable, the Aluminium veranda Xtra Glass Room System comes with a 10-year guarantee and a 60-year life expectancy, making it a valuable, long-term investment that beautifully elevates your property.

IMAGE SHOWING ALUMINIUM VERANDA XTRA GLASS ROOM WITH 6MM TOUGHENED GLASS ROOF []