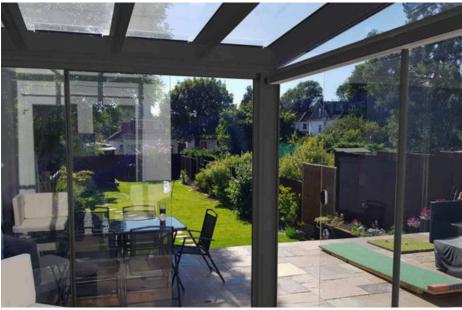

IMAGE SHOWING Aluminium veranda 6 VERANDA WITH 6MM TOUGHENED GLASS II

# Aluminium Veranda 6

A Revolutionary, Elegant Veranda System – Two Gutter Options Available

The Aluminium veranda 6 system is ideal for garden verandas and canopies, now available with Traditional and Contemporary gutter profiles to suit different architectural styles. Both options provide durability, weather resistance, and a seamless finish.

Whichever style you choose, Aluminium veranda 6 delivers a refined, high-quality finish with exceptional performance.

TRADITIONAL GUTTER []

CONTEMPORARY GUTTER []

- 3.5m Projection
- Up to 4m between posts with
- Gutter Support Kit
- 6mm Toughened Glass
- Low Maintenance
- High Light Transmittance Simple Fixing System with Minimal Parts