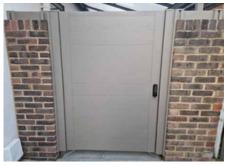

### Gate **Profiles**

Whether you're a domestic customer looking to enhance the security and charm of your home or a commercial customer seeking a reliable and stylish solution for your premises, our Gate Profiles are here to enhance your outdoor space.

These gate profiles are specifically designed to seamlessly integrate into our A-Fence system but can be specified separately, making an ideal solution for driveways, gardens, and other outdoor spaces that require secure access.

Crafted from sturdy aluminium and finished with a durable powder-coat, our gate profiles are built to withstand the test of time and weather.

With a range of design options available, you have the freedom to customise and create the perfect gate for your needs. Our gate profiles come in a textured Anthracite Grey 7016 or Jet Black 9005 finish, with the option for bespoke colours upon request.

Our gate profiles come with a generous 10-year guarantee and minimum 60 year life expectancy, providing you with peace of mind and confidence in vour investment.

IMAGE SHOWING A-FENCE CONCRETE POST ADAPTER IN A DOMESTIC GARDEN