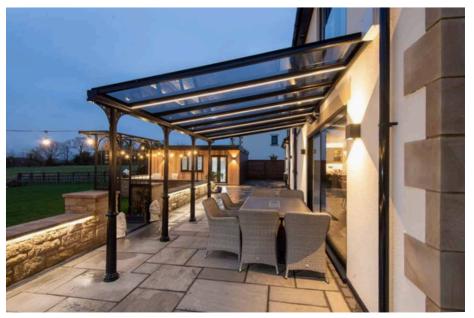

# Riverside Aluminium veranda

The Alfresco Contemporary spans a remarkable 6 metres between posts for unobstructed panoramic views. This system is designed to enhance properties with it's sophisticated style.

Suitable for commercial and domestic spaces, it features a roof of 8mm toughened glass for clear views and quality assurance. Its sleek design includes integrated gutters and concealed downpipes, all crafted from durable aluminium for long-lasting reliability.

#### Features ☆

- 6m Projection
- Up to 6m span between posts
- 8mm Clear Toughened Glass
- 150x150mm Post Size
- Glass Separated by Joiner for ease
- of installation
   Low Maintenance

#### Standard Colours 🖺

RAL 7016 Anthracite Grey Fine Textured

IMAGE SHOWING RIVERSIDE ALUMINIUM VERANDA WITH 8MM TOUGHENED GLASS []

**SECTION 2** 