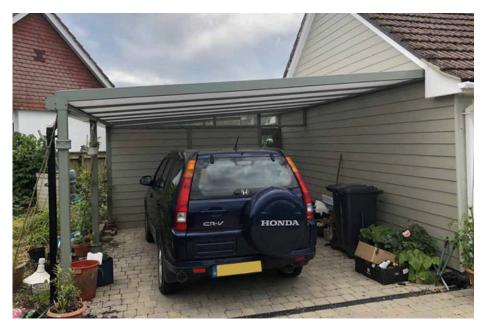

# CARPORTS & CANOPIES

- Aluminium veranda 16 - Aluminium veranda 35

Our range of cost-effective canopy and carport systems offer durable, stylish protection for a variety of spaces. Designed with high-quality polycarbonate roofing panels in different thicknesses, models like the Aluminium veranda 16 and Aluminium veranda 35 provide the perfect balance of strength and aesthetics.

The Aluminium veranda 16 and 35, with their 16mm and 35mm polycarbonate roofing panels respectively, offer robust shelter and durability. These systems are perfect for those seeking reliable and stylish canopy or carport solutions. The polycarbonate panels ensure a balance of light transmission and protection, making them practical for all weather conditions.

Discover the perfect blend of functionality and elegance with our aluminium canopies and carports, specifically designed to enhance your space with their unique features and durable construction. For a glass roof option available as a wall- mounted or free-standing carport, our Simplicity Free system can also be specified.