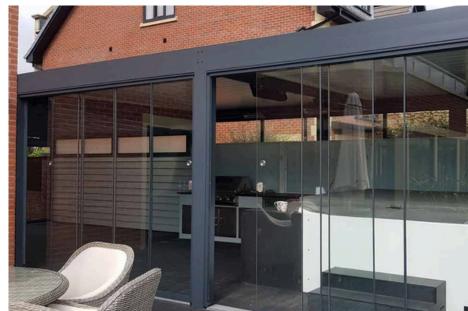

IMAGE SHOWING Aluminium veranda 6 VERANDA WITH 6MM TOUGHENED GLASS II

# Aluminium Veranda 6

A Revolutionary, Elegant Veranda System – Two Gutter Options Available

The Aluminium veranda 6 system is ideal for garden verandas and canopies, now available with Traditional and Contemporary gutter profiles to suit different architectural styles. Both options provide durability, weather resistance, and a seamless finish.

Whichever style you choose, Aluminium veranda 6 delivers a refined, high-quality finish with exceptional performance.

TRADITIONAL GUTTER []

CONTEMPORARY GUTTER []

- 3.5m Projection
- Up to 4m between posts with
- Gutter Support Kit
- 6mm Toughened Glass
- Low Maintenance
- High Light Transmittance Simple Fixing System with Minimal Parts