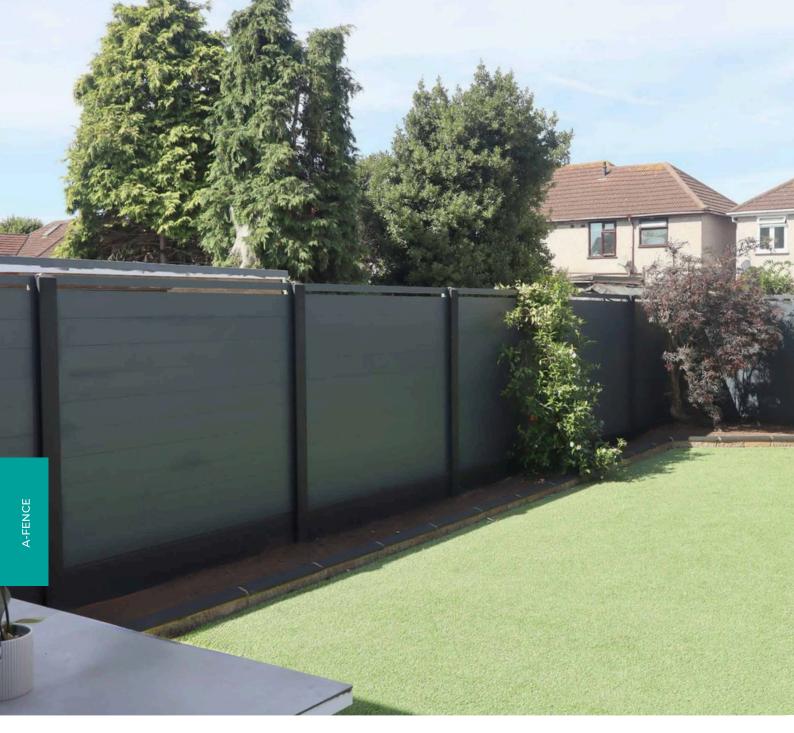

# A-FENCE

- Aluminium Fencing
- Gate Profiles
- Concrete Post Adapters

Transform your home or commercial venue with A-Fence, an advanced aluminium fencing solution that's changing the game. This sleek, fire-safe design is not just eyecatching but also incredibly practical, requiring only a few components for a sturdy installation.

A-Fence isn't just about looks; it's about safety too, with an A2-s1, d0 fire rating that assures noncombustibility. In a world where material choices matter more than ever, A-Fence stands out as a smart, future-proof option. Say goodbye to the common issues of wooden fencing, like warping and splitting due to moisture. A-Fence's aluminium build is non-porous, ensuring your fence stays strong, stable, and beautiful for years. It comes with a 10 year guarantee and 60 year minimum life expectancy.

Choose A-Fence for a durable, low-maintenance solution that enhances the security and aesthetic of your property, be it a cosy home or a bustling commercial space.

IMAGE SHOWING A-FENCE INSTALLATION AT RESIDENTIAL PROJECT IN Kent I