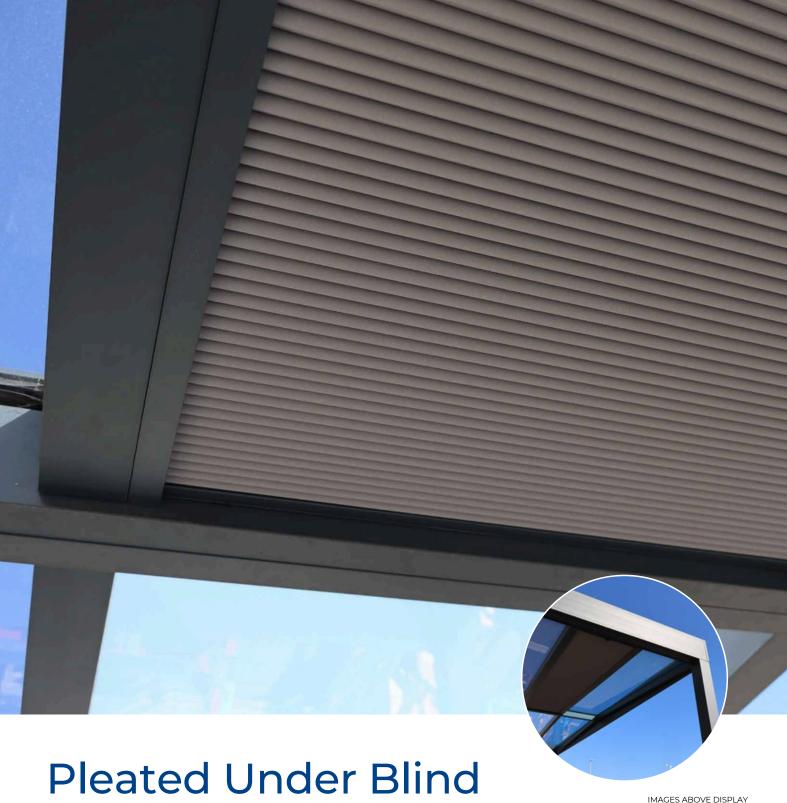

IMAGES ABOVE DISPLAY
MANUAL UNDERBLIND ON
SIMPLICITY FREE APEX []

Our Pleated Under Blind offers offer a premium solution for stylish and practical sun control, discreetly integrated within the roof bars of your veranda. When not in use, the pleated fabric neatly retracts into the roof structure, completely hidden from view. This unobtrusive design enhances the clean, modern appearance of your veranda while also protecting the blind from dirt and weather, ensuring it stays looking great for longer.

Designed to fit seamlessly within the Aluminium veranda 6 and 16 systems – and compatible with all veranda systems – these under blinds suit aluminium verandas in both domestic and commercial settings. Whether it's a garden veranda or a commercial outdoor cover, this upgrade adds value and comfort.

When deployed, the blinds offer highly effective sun shading - helping to reduce heat and glare while allowing you to enjoy your outdoor

space in greater comfort. The system operates with a manual wand for easy, central control.

Perfect for homeowners and businesses seeking a contemporary veranda solution with added functionality, our integrated underblinds provide the best of both worlds: clean lines and minimalist style, with reliable and adjustable shading at your fingertips.