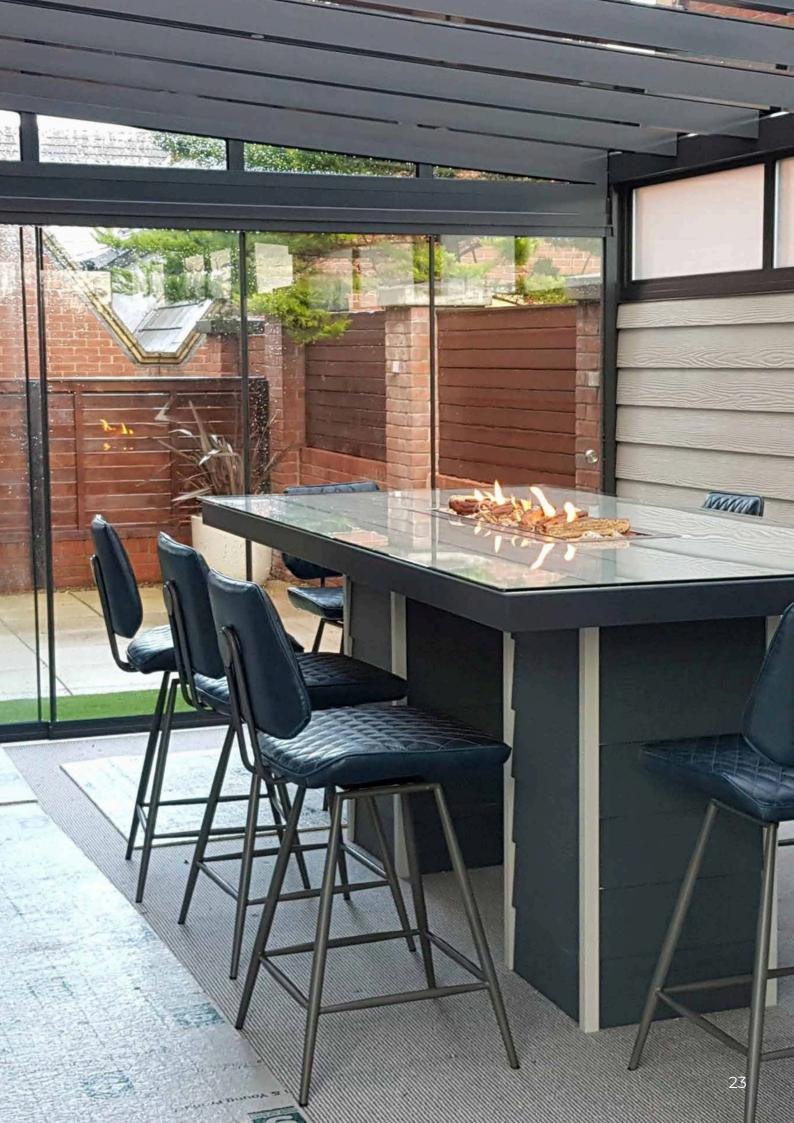

# GLASS ROOMS

- Aluminium veranda 6 -Aluminium veranda Xtra -Aluminium veranda Free Mono - Riverside Aluminium veranda -Aluminium veranda 16 -Aluminium veranda 35

Step into the world of our Glass Rooms, featuring the Aluminium veranda 6, 16, 35, Xtra, Free, and Riverside Aluminium veranda systems. These all-aluminium structures, with options for glass or polycarbonate roofing, offer a perfect blend of style and durability for your home or business.

Our Glass Rooms are designed for year-round enjoyment, creating a seamless connection between indoor comfort and the beauty of the outdoors. The Aluveranda Contemporary offers expansive views with its wide-span design, while the versatile Aluminium veranda range suits any architectural style. These low-maintenance, enduring Glass Rooms are more than just an addition to your space; they're an enhancement to your lifestyle.

In your home, a Glass Room becomes a peaceful retreat for family time, entertainment, or simply enjoying nature. It's your personal sanctuary, allowing you to appreciate your garden in all weather conditions. For your business, our Glass Rooms transform outdoor areas into chic, usable spaces, perfect for cafés, restaurants, or retail settings. They provide a welcoming environment for customers and a stylish space for events. Investing in a Glass Room adds not only aesthetic appeal but also functional value to your property, enriching experiences for everyone who steps inside.