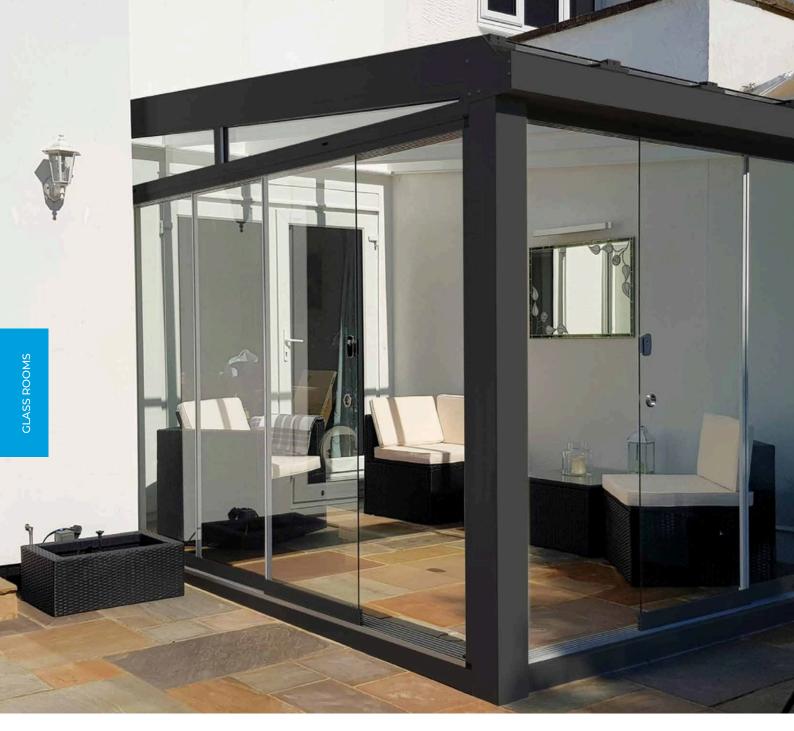

# ALUMINIUM VERANDA Free Mono Glass Room

Our latest Glass Room System, the Aluminium veranda Free offers a premium, versatile, and contemporary solution for both wall-mounted and free- standing applications. Designed for unparalleled adaptability and hassle-free installation featuring quick-fit glazing with 6mm toughened glass, the Sim Free is perfect for creating a luxurious space with up to a 4x4m metre projection.

Offering a 10-year guarantee and 60-year frame life expectancy, the Aluminium veranda Free Glass Room System is more than just a visual upgrade; it's a smart, long-term investment that adds both functionality and elegance to your property.

IMAGE SHOWING ALUMINIUM VERANDA FREE MONO GLASS ROOM  $\ensuremath{\mathsf{I}}$ 

- 4m projection
- Up to 4m from outside to outside
- of posts
- 6mm Toughened Glass
- 150x150mm Post Size
- Wall Mounted or Free Standing
- \* Flat Roof Design System
- Quick-Fit, top-fix/snap-down glazing system Integrated gutters and downpipes