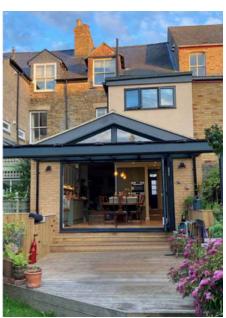

# GLASS VERANDAS

- Aluminium veranda 6 - Aluminium veranda Xtra - Aluminium veranda Free Mono - Aluminium veranda Free Apex -Riverside Aluminium verand.

Elevate your home with our Aluminium Glass Verandas, a fusion of elegance and practicality that not only enhances your living experience but also adds significant value to your property. Crafted with high-quality aluminium and a sophisticated glass roof system, these verandas are more than just an outdoor feature; they're a smart investment.

The sleek design of our verandas not only complements your home aesthetically but also contributes to its financial value. Homeowners find that adding a durable and stylish outdoor living space is a strategic move in boosting property appeal and market worth. The noise-reducing glass roof ensures a peaceful environment, making it an attractive feature for potential buyers or for your long-term enjoyment.

Moreover, the glass roofing invites natural light while offering protection from the elements, ensuring your veranda is a versatile, year-round space. Whether for personal relaxation or entertaining guests, our Aluminium Glass Verandas offer a low-maintenance, elegant solution that extends your living space outdoors. Invest in a veranda today and enjoy the dual benefits of a visual upgrade and a wise financial decision for your home.