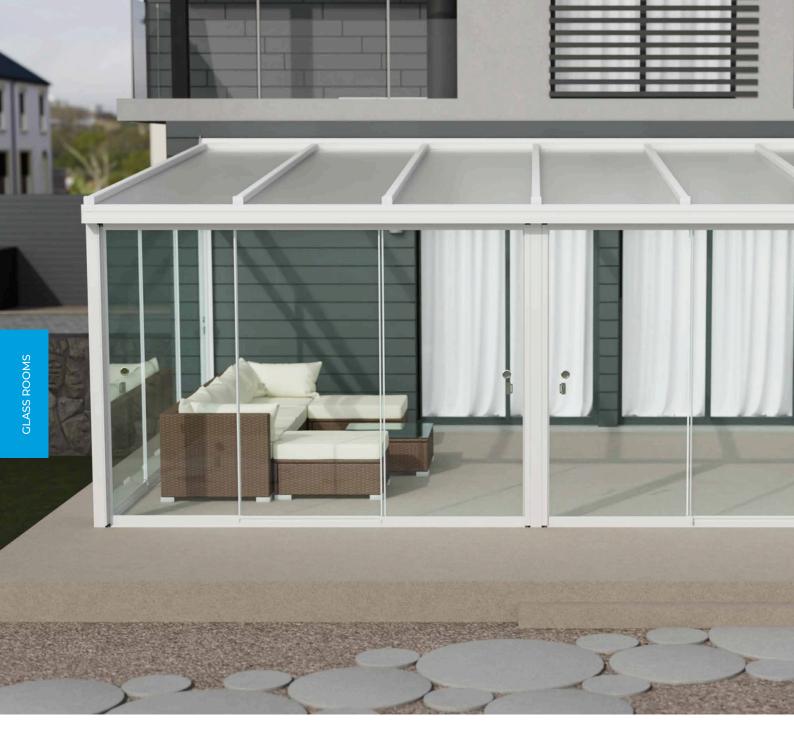

# ALUMINIUM VERANDA Xtra Glass Room

Introducing the Aluminium veranda Xtra Glass Room System, an epitome of modern outdoor elegance with a 4m projection capability. Ideal for crafting sophisticated spaces for entertainment, dining, or relaxation, this system features sleek 70mm x 100mm posts, providing a contemporary look with extensive coverage. The Simplicity Xtra, with its glass roofing panels, not only enhances natural light but also adds a touch of luxury to any setting.

Easy to install and highly adaptable, the Aluminium veranda Xtra Glass Room System comes with a 10-year guarantee and a 60-year life expectancy, making it a valuable, long-term investment that beautifully elevates your property.

IMAGE SHOWING ALUMINIUM VERANDA XTRA GLASS ROOM WITH 6MM TOUGHENED GLASS ROOF []