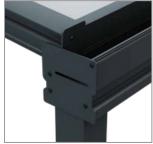

# Aluminium Veranda 6

A Revolutionary, Elegant Veranda System – Two Gutter Options Available

The Aluminium veranda 6 system is ideal for garden verandas and canopies, now available with Traditional and Contemporary gutter profiles to suit different architectural styles. Both options provide durability, weather resistance, and a seamless finish.

- Traditional Gutter Classic, sculpted lines complement period properties and heritage-style homes, offering timeless elegance with modern aluminium construction.
- Contemporary Gutter Clean, minimalist lines create a sleek, modern aesthetic, perfect for contemporary architecture and outdoor living spaces.

Whichever style you choose, Aluminium veranda 6 delivers a refined, high-quality finish with exceptional performance.

TRADITIONAL GUTTER []

CONTEMPORARY GUTTER []

- 3.5m Projection
- Up to 4m between posts with
- Gutter Support Kit
- 6mm Toughened Glass
- Low Maintenance
- High Light Transmittance Simple Fixing System with Minimal Parts