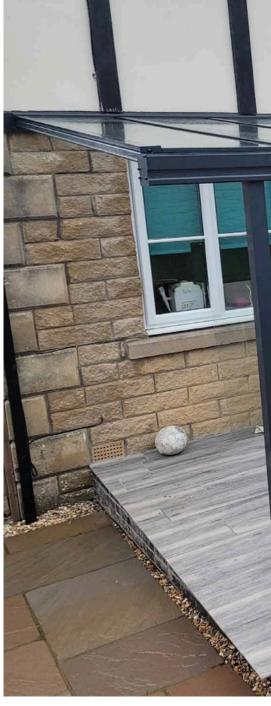

IMAGE SHOWING Aluminium veranda 6 VERANDA WITH 6MM TOUGHENED GLASS II

# Aluminium Veranda 6

A Revolutionary, Elegant Veranda System – Two Gutter Options Available

The Aluminium veranda 6 system is ideal for garden verandas and canopies, now available with Traditional and Contemporary gutter profiles to suit different architectural styles. Both options provide durability, weather resistance, and a seamless finish.

Whichever style you choose, Aluminium veranda 6 delivers a refined, high-quality finish with exceptional performance.

TRADITIONAL GUTTER []

CONTEMPORARY GUTTER []

- 3.5m Projection
- Up to 4m between posts with
- Gutter Support Kit
- 6mm Toughened Glass
- Low Maintenance
- High Light Transmittance Simple Fixing System with Minimal Parts