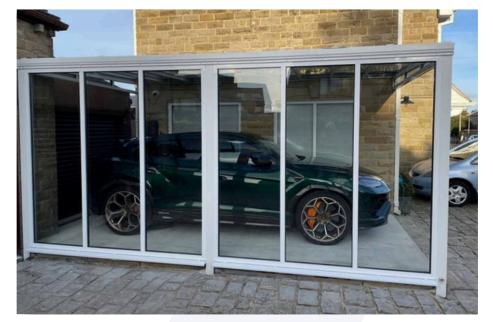

IMAGE SHOWING Aluminium veranda 6 VERANDA WITH 6MM TOUGHENED GLASS II

# Aluminium Veranda 6

A Revolutionary, Elegant Veranda System – Two Gutter Options Available

The Aluminium veranda 6 system is ideal for garden verandas and canopies, now available with Traditional and Contemporary gutter profiles to suit different architectural styles. Both options provide durability, weather resistance, and a seamless finish.

Whichever style you choose, Aluminium veranda 6 delivers a refined, high-quality finish with exceptional performance.

TRADITIONAL GUTTER []

CONTEMPORARY GUTTER []

- 3.5m Projection
- Up to 4m between posts with
- Gutter Support Kit
- 6mm Toughened Glass
- Low Maintenance
- High Light Transmittance Simple Fixing System with Minimal Parts