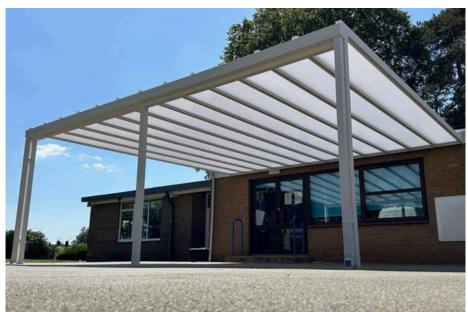

# Aluminium veranda 35 Carport/Canopy

Introducing the Aluminium veranda 35, a robust and elegant canopy and carport solution. This model features a strong aluminium frame coupled with 35mm polycarbonate roofing, ideal for both residential and commercial environments. The Simplicity 35 excels in providing superior weather resistance and durability. Its thicker polycarbonate panels ensure enhanced insulation and strength.

With a 10-year guarantee and minimum 60 year life expectancy, the Aluminium veranda 35 stands as a durable, long-lasting investment, adding both functionality and aesthetic value to your property.

IMAGE SHOWING FREE-STANDING ALUMINIUM VERANDA 35 CARPORT USING GOAL POST UPGRADE []