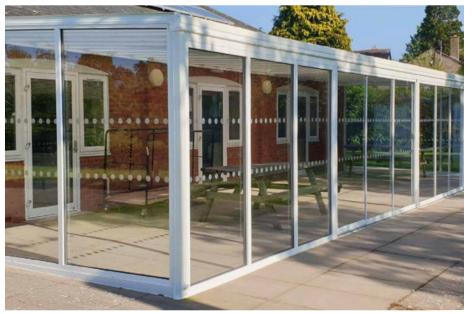

# GLASS ROOMS

- Aluminium veranda 6 -Aluminium veranda Xtra -Aluminium veranda Free Mono - Riverside Aluminium veranda -Aluminium veranda 16 -Aluminium veranda 35

Step into the world of our Glass Rooms, featuring the Aluminium veranda 6, 16, 35, Xtra, Free, and Riverside Aluminium veranda systems. These all-aluminium structures, with options for glass or polycarbonate roofing, offer a perfect blend of style and durability for your home or business.

Our Glass Rooms are designed for year-round enjoyment, creating a seamless connection between indoor comfort and the beauty of the outdoors. The Aluveranda Contemporary offers expansive views with its wide-span design, while the versatile Aluminium veranda range suits any architectural style. These low-maintenance, enduring Glass Rooms are more than just an addition to your space; they're an enhancement to your lifestyle.

In your home, a Glass Room becomes a peaceful retreat for family time, entertainment, or simply enjoying nature. It's your personal sanctuary, allowing you to appreciate your garden in all weather conditions. For your business, our Glass Rooms transform outdoor areas into chic, usable spaces, perfect for cafés, restaurants, or retail settings. They provide a welcoming environment for customers and a stylish space for events. Investing in a Glass Room adds not only aesthetic appeal but also functional value to your property, enriching experiences for everyone who steps inside.

IMAGE SHOWING ALUMINIUM VERANDA XTRA GLASS ROOM []