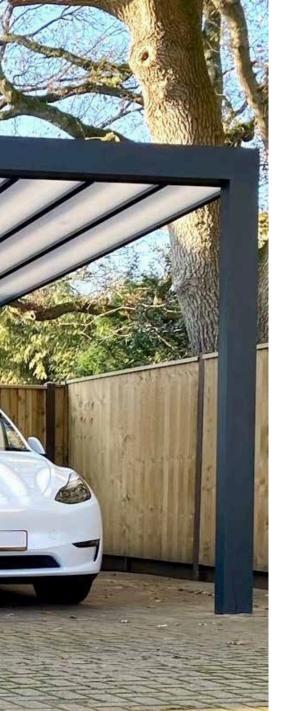

# CARPORTS & CANOPIES

- Aluminium veranda 16 - Aluminium veranda 35

Our range of cost-effective canopy and carport systems offer durable, stylish protection for a variety of spaces. Designed with high-quality polycarbonate roofing panels in different thicknesses, models like the Aluminium veranda 16 and Aluminium veranda 35 provide the perfect balance of strength and aesthetics.

The Aluminium veranda 16 and 35, with their 16mm and 35mm polycarbonate roofing panels respectively, offer robust shelter and durability. These systems are perfect for those seeking reliable and stylish canopy or carport solutions. The polycarbonate panels ensure a balance of light transmission and protection, making them practical for all weather conditions.

Discover the perfect blend of functionality and elegance with our aluminium canopies and carports, specifically designed to enhance your space with their unique features and durable construction. For a glass roof option available as a wall- mounted or free-standing carport, our Simplicity Free system can also be specified.