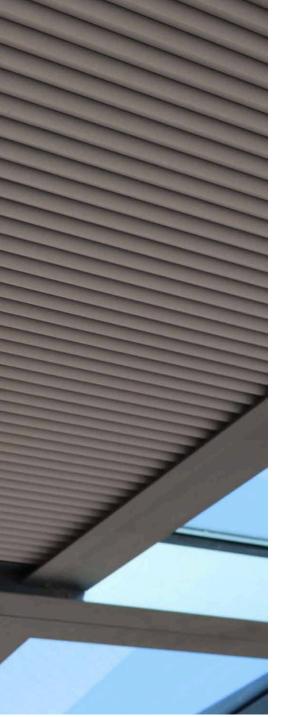

IMAGES ABOVE DISPLAY
MANUAL UNDERBLIND ON
SIMPLICITY FREE APEX []

Our Pleated Under Blind offers offer a premium solution for stylish and practical sun control, discreetly integrated within the roof bars of your veranda. When not in use, the pleated fabric neatly retracts into the roof structure, completely hidden from view. This unobtrusive design enhances the clean, modern appearance of your veranda while also protecting the blind from dirt and weather, ensuring it stays looking great for longer.

Designed to fit seamlessly within the Aluminium veranda 6 and 16 systems – and compatible with all veranda systems – these under blinds suit aluminium verandas in both domestic and commercial settings. Whether it's a garden veranda or a commercial outdoor cover, this upgrade adds value and comfort.

When deployed, the blinds offer highly effective sun shading - helping to reduce heat and glare while allowing you to enjoy your outdoor

space in greater comfort. The system operates with a manual wand for easy, central control.

Perfect for homeowners and businesses seeking a contemporary veranda solution with added functionality, our integrated underblinds provide the best of both worlds: clean lines and minimalist style, with reliable and adjustable shading at your fingertips.