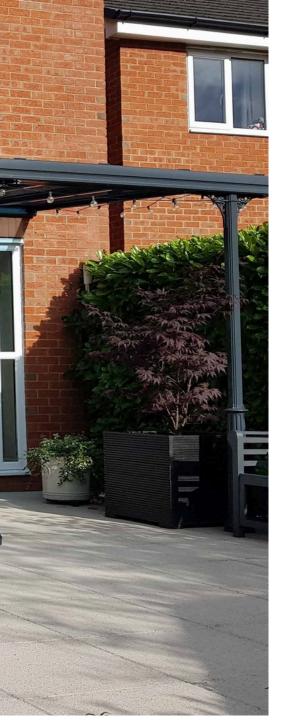

### Victorian

The Victorian Upgrade transforms the Aluminium veranda range into ornate and beautiful shade and shelter structures which enhance the exterior of any building.

The Victorian Package has been our most popular upgrade, with the design features allowing for a true complimentary feel to both modern and traditional homes, and even commercial properties alike.

Amongst the optional upgrades we provide are the Victorian Gallows Brackets and Base Castings which are colour matched in our powder coat finish to allow for seamless integration.

#### Features ☆

- Decorative, Victorian style post upgrade which includes Post Sleeves and Gallows Brackets Ideal for domestic use to blend in with traditional style dwellings
- Provides a covered area that is in keeping with traditional or historical building styles
- Can be coloured to any standard colour to match the canopy and surrounding area
- · Manufactured from robust aluminium