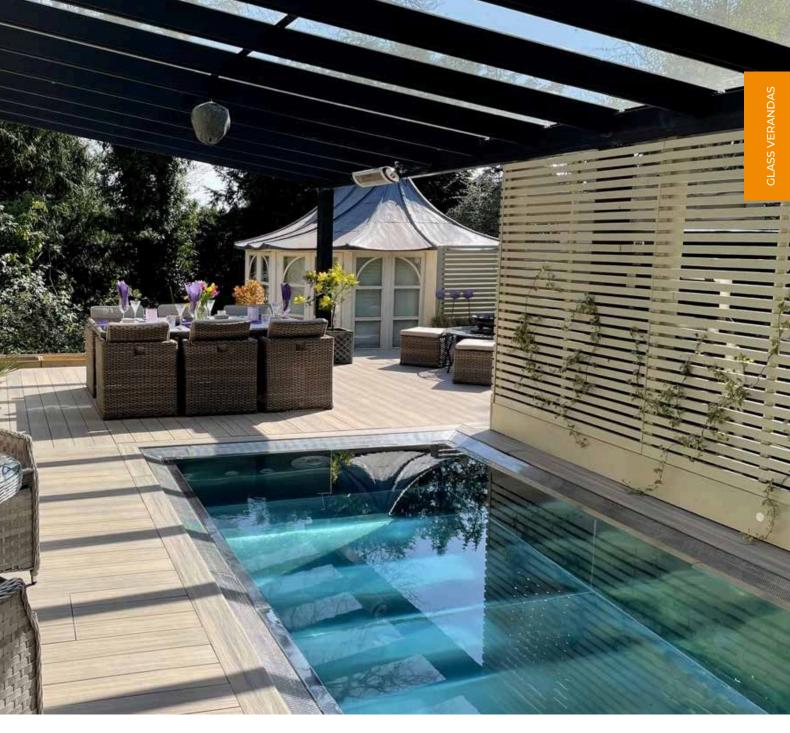

# GLASS ROOMS

- Aluminium veranda 6 -Aluminium veranda Xtra -Aluminium veranda Free Mono - Riverside Aluminium veranda -Aluminium veranda 16 -Aluminium veranda 35

Step into the world of our Glass Rooms, featuring the Aluminium veranda 6, 16, 35, Xtra, Free, and Riverside Aluminium veranda systems. These all-aluminium structures, with options for glass or polycarbonate roofing, offer a perfect blend of style and durability for your home or business.

Our Glass Rooms are designed for year-round enjoyment, creating a seamless connection between indoor comfort and the beauty of the outdoors. The Aluveranda Contemporary offers expansive views with its wide-span design, while the versatile Aluminium veranda range suits any architectural style. These low-maintenance, enduring Glass Rooms are more than just an addition to your space; they're an enhancement to your lifestyle.

In your home, a Glass Room becomes a peaceful retreat for family time, entertainment, or simply enjoying nature. It's your personal sanctuary, allowing you to appreciate your garden in all weather conditions. For your business, our Glass Rooms transform outdoor areas into chic, usable spaces, perfect for cafés, restaurants, or retail settings. They provide a welcoming environment for customers and a stylish space for events. Investing in a Glass Room adds not only aesthetic appeal but also functional value to your property, enriching experiences for everyone who steps inside.