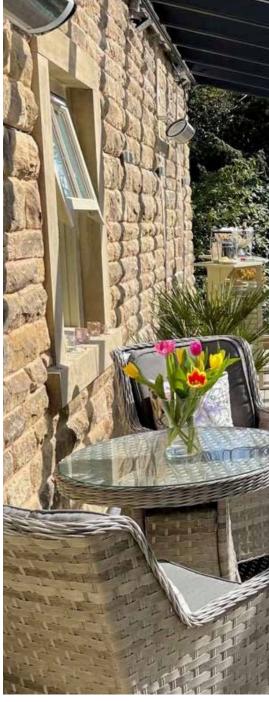

# GLASS VERANDAS

- Aluminium veranda 6 - Aluminium veranda Xtra - Aluminium veranda Free Mono - Aluminium veranda Free Apex -Riverside Aluminium verand.

Elevate your home with our Aluminium Glass Verandas, a fusion of elegance and practicality that not only enhances your living experience but also adds significant value to your property. Crafted with high-quality aluminium and a sophisticated glass roof system, these verandas are more than just an outdoor feature; they're a smart investment.

# Aluminium Veranda 6

A Revolutionary, Elegant Veranda System – Two Gutter Options Available

The Aluminium veranda 6 system is ideal for garden verandas and canopies, now available with Traditional and Contemporary gutter profiles to suit different architectural styles. Both options provide durability, weather resistance, and a seamless finish.