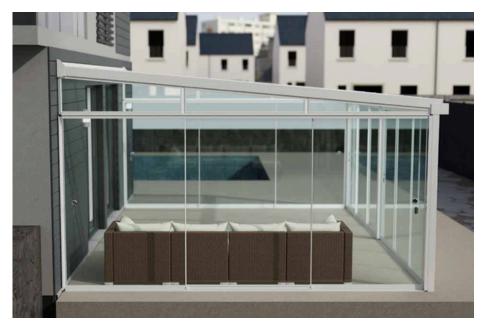

IMAGE SHOWING ALUMINIUM VERANDA XTRA GLASS ROOM []

# ALUMINIUM VERANDA Xtra Glass Room

Introducing the Aluminium veranda Xtra Glass Room System, an epitome of modern outdoor elegance with a 4m projection capability. Ideal for crafting sophisticated spaces for entertainment, dining, or relaxation, this system features sleek 70mm x 100mm posts, providing a contemporary look with extensive coverage. The Simplicity Xtra, with its glass roofing panels, not only enhances natural light but also adds a touch of luxury to any setting.

Easy to install and highly adaptable, the Aluminium veranda Xtra Glass Room System comes with a 10-year guarantee and a 60-year life expectancy, making it a valuable, long-term investment that beautifully elevates your property.