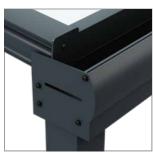

# Aluminium veranda Xtra

Introducing the Aluminium veranda Xtra, the ultimate outdoor living solution with a 4m projection capability. This system is perfect for creating elegant spaces for entertainment, dining, or relaxation. Its robust design features 70mm x 100mm posts for a contemporary look and extensive coverage with minimal posts. The Simplicity Xtra is not only easy to install but also highly adaptable for various needs.

With a 10-year guarantee and 60-year minimum life expectancy, the Simplicity Xtra is not just an aesthetic enhancement but a long-term, cost-effective investment for your property.

IMAGE SHOWING ALUMINIUM VERANDA XTRA WITH VICTORIAN UPGRADE PACKAGE []