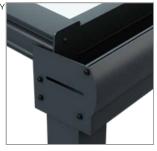

# **Aluminium** veranda 16 Carport/Canopy

The Aluminium veranda 16 is a robust and low-maintenance canopy or carport, designed for year-round weather protection. Its durable aluminium frame and 16mm structured polycarbonate roofing provide superior strength, making it ideal for both residential and commercial

Now available with two distinct gutter profiles:

- Traditional Gutter Sculpted detailing for a classic aesthetic, perfect for heritage properties.
- · Contemporary Gutter Sleek, modern lines for a minimalist, architectural look.

With a 10-year guarantee, 60-year life expectancy, and quick installation, the Aluminium veranda 16 is a practical, long-lasting solution.

GUTTER []

CONTEMPORARY GUTTER []

- 4m Projection
- Up to 4m between posts with
- Gutter Support Kit
- 16mm Multiwall Polycarbonate
- Roof Sheets in Clear, Opal or Bronze Low Maintenance Simple Fixing System with Minimal Parts