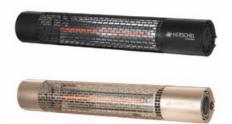

# Infrared Heating

Elevate outdoor living projects with our California Heaters, a pinnacle of style and functionality. This page has all the information you need on the California Heating System – including colour options and technical information.

- Versatile Warmth: Enjoy instant, powerful, and comfortable heat in various settings, from home to commercial areas.
- Stylish Design: Enhance outdoor spaces with the sleek and contemporary aesthetics.
- Silent Operation: Experience quiet and efficient heating without disrupting the ambient environment.
- Flexible Placement: Wall-mount or use a portable stand for adaptable positioning, ensuring optimal comfort.
- Energy Efficiency: Achieve environmentally friendly warmth, with mirror aluminium reflectors minimising heat loss.