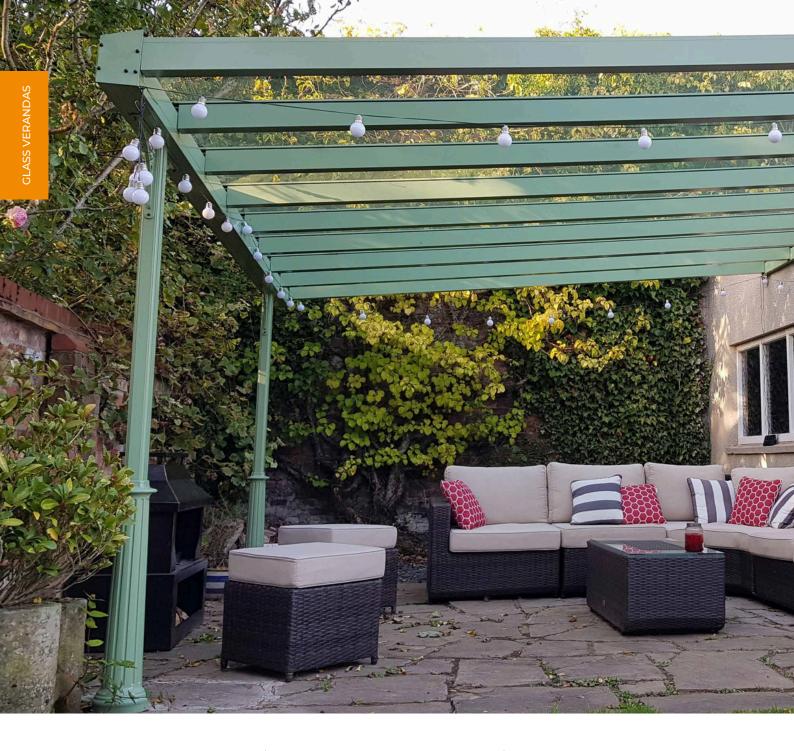

# GLASS VERANDAS

- Aluminium veranda 6 - Aluminium veranda Xtra - Aluminium veranda Free Mono - Aluminium veranda Free Apex -Riverside Aluminium verand.

Elevate your home with our Aluminium Glass Verandas, a fusion of elegance and practicality that not only enhances your living experience but also adds significant value to your property. Crafted with high-quality aluminium and a sophisticated glass roof system, these verandas are more than just an outdoor feature; they're a smart investment.

IMAGE SHOWING Aluminium veranda 6 VERANDA WITH 6MM TOUGHENED GLASS II

# Aluminium Veranda 6

A Revolutionary, Elegant Veranda System – Two Gutter Options Available

The Aluminium veranda 6 system is ideal for garden verandas and canopies, now available with Traditional and Contemporary gutter profiles to suit different architectural styles. Both options provide durability, weather resistance, and a seamless finish.

Whichever style you choose, Aluminium veranda 6 delivers a refined, high-quality finish with exceptional performance.

TRADITIONAL GUTTER []

CONTEMPORARY GUTTER []

- 3.5m Projection
- Up to 4m between posts with
- Gutter Support Kit
- 6mm Toughened Glass
- Low Maintenance
- High Light Transmittance Simple Fixing System with Minimal Parts