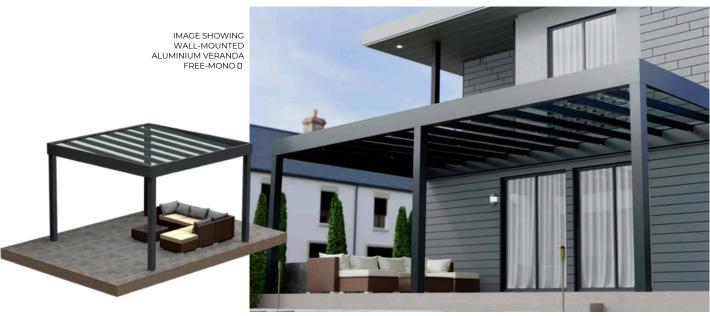

# Aluminium veranda Free Mono

Discover the Simplicity Free, our premium glass veranda, perfect as a wall-mounted or free-standing structure. This contemporary design offers unparalleled versatility and ease of installation. Its quick-fit glazing accommodates 6mm toughened glass, ideal for any patio area with up to 4 metres projection. Constructed from robust aluminium and reinforced with a sturdy steel corner connector, it's designed to endure the UK weather.

#### Features ☆

- 4m Projection
- · Up to 4m from outside to outside
- of posts
- 6mm Toughened Glass
- 150x150mm Post Size
- Wall Mounted or Free Standing
- \* Flat Roof Design System
- Quick-Fit, top-fix/snap-down glazing system
   Integrated gutters and downpipes