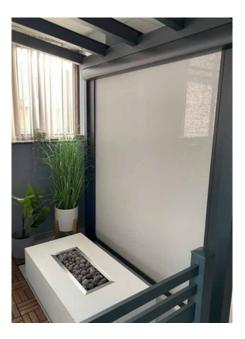

# Vertical Roller Blind (Manual or Auto)

Enhance your veranda, canopy, or carport with our highperformance Vertical Roller Blind system - available in both manual and automatic operation. Combining sleek design with practical benefits, this versatile solution offers excellent control over light, heat, and privacy, making it ideal for both residential and commercial outdoor spaces.

Constructed using premium Soltis 92 Screen Material, the Roller Blind is engineered for strength, durability, and weather resistance. Its technical fabric maintains a smooth, taut appearance at all times, effectively reducing glare and heat on sunny days while adding stability and protection in breezy conditions.

The manual option features a heavy-duty spring tension system, allowing the blind to move smoothly and remain perfectly balanced - no need for stops or cords. Alternatively, the automatic version provides effortless control at the push of a button, making it a perfect upgrade for modern living.

Whether you're creating a shaded patio, a private outdoor area, or a comfortable commercial space, our Vertical Roller Blind blends style with performance, helping you make the most of your covered area in all weather conditions.

IMAGE DISPLAYS SHOWROOM MODEL OF ELECTRIC ROLLER BLIND []

**SECTION 4** 