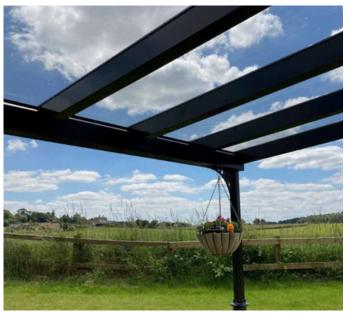

With a 10-year guarantee and 60-year minimum life expectancy, the Simplicity Xtra is not just an aesthetic enhancement but a long-term, cost-effective investment for your property.

IMAGE SHOWING ALUMINIUM VERANDA XTRA WITH VICTORIAN UPGRADE PACKAGE []

# Aluminium veranda Xtra

Introducing the Aluminium veranda Xtra, the ultimate outdoor living solution with a 4m projection capability. This system is perfect for creating elegant spaces for entertainment, dining, or relaxation. Its robust design features 70mm x 100mm posts for a contemporary look and extensive coverage with minimal posts. The Simplicity Xtra is not only easy to install but also highly adaptable for various needs.