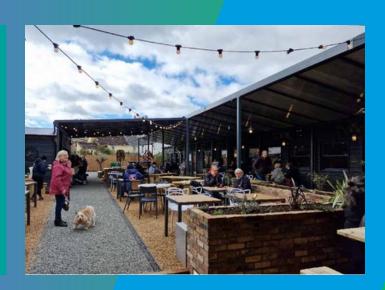

# CARPORTS & CANOPIES

- Aluminium veranda 16 - Aluminium veranda 35

Our range of cost-effective canopy and carport systems offer durable, stylish protection for a variety of spaces. Designed with high-quality polycarbonate roofing panels in different thicknesses, models like the Aluminium veranda 16 and Aluminium veranda 35 provide the perfect balance of strength and aesthetics.

The Aluminium veranda 16 and 35, with their 16mm and 35mm polycarbonate roofing panels respectively, offer robust shelter and durability. These systems are perfect for those seeking reliable and stylish canopy or carport solutions. The polycarbonate panels ensure a balance of light transmission and protection, making them practical for all weather conditions.

Discover the perfect blend of functionality and elegance with our aluminium canopies and carports, specifically designed to enhance your space with their unique features and durable construction. For a glass roof option available as a wall- mounted or free-standing carport, our Simplicity Free system can also be specified.