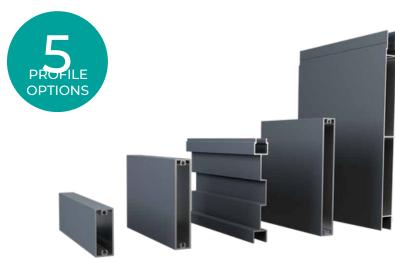

# Aluminium Fencing

Each of our 5 A-Fence panel options is interchangeable, giving you the flexibility to mix and match to create your desired design. Whether you prefer a narrower, wider, or interlocking slat, the A-Fence system has you covered.