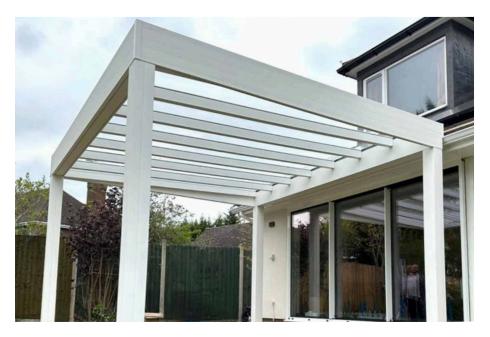

IMAGE SHOWING ALUMINIUM VERANDA XTRA GLASS ROOM WITH 6MM TOUGHENED GLASS ROOF []

# ALUMINIUM VERANDA Xtra Glass Room

Introducing the Aluminium veranda Xtra Glass Room System, an epitome of modern outdoor elegance with a 4m projection capability. Ideal for crafting sophisticated spaces for entertainment, dining, or relaxation, this system features sleek 70mm x 100mm posts, providing a contemporary look with extensive coverage. The Simplicity Xtra, with its glass roofing panels, not only enhances natural light but also adds a touch of luxury to any setting.