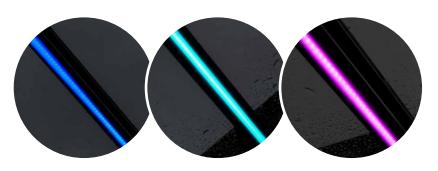

# RGBW Lighting

Add style and function to your veranda, canopy, or glass room with our Integrated RGBW LED Lighting System. This sleek upgrade extends your enjoyment of outdoor spaces into the evening.

With a full range of colour and white light settings, you can tailor the atmosphere to suit any mood or occasion.

The discreetly installed LED strips offer excellent illumination with a clean, modern finish. Installation must be completed by a qualified electrician.

IMAGE SHOWING THE RGBW LIGHTING AT NIGHT

- Integrated into the system seamlessly, our lighting system merges into the aesthetic when not in use.
- All wires are hidden within canopy frame for a neat, tidy appearance.
- Enables users to use their ( in the early morning or late evenings, when it may otherwise be too dark.
- The lights are fitted to the of the roof to light up the area underneath the structure.
- Operated by remote contro convenience.

EXAMPLE LIGHTING COLOURS

Bring endless light to your veranda, canopy, or glass room installations with the use of our Spotlight Upgrade when you order one of our Aluminium veranda Xtra or Sim Free models. Providing a contemporary look, these will be a great addition to any outdoor living space project.