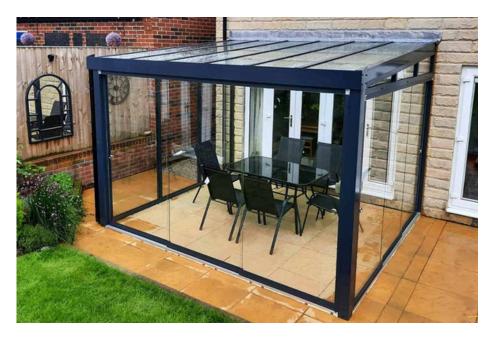

# Aluminium veranda Xtra

Introducing the Aluminium veranda Xtra, the ultimate outdoor living solution with a 4m projection capability. This system is perfect for creating elegant spaces for entertainment, dining, or relaxation. Its robust design features 70mm x 100mm posts for a contemporary look and extensive coverage with minimal posts. The Simplicity Xtra is not only easy to install but also highly adaptable for various needs.

With a 10-year guarantee and 60-year minimum life expectancy, the Simplicity Xtra is not just an aesthetic enhancement but a long-term, cost-effective investment for your property.

IMAGE SHOWING ALUMINIUM VERANDA XTRA WITH VICTORIAN UPGRADE PACKAGE []