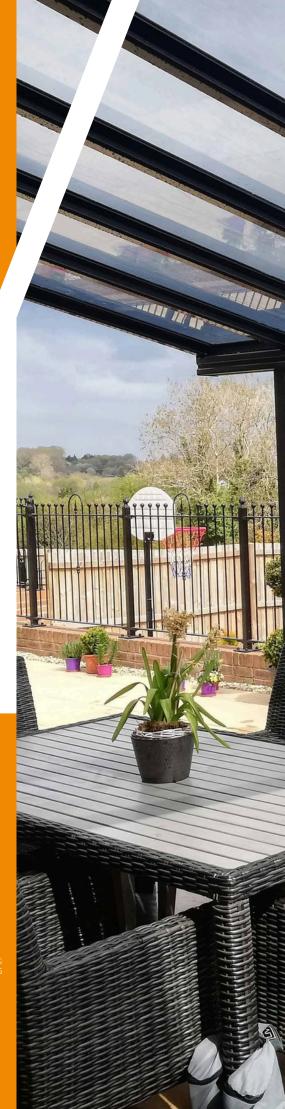

IMAGE SHOWING Aluminium veranda 6 VERANDA WITH 6MM TOUGHENED GLASS II

# Aluminium Veranda 6

A Revolutionary, Elegant Veranda System – Two Gutter Options Available

The Aluminium veranda 6 system is ideal for garden verandas and canopies, now available with Traditional and Contemporary gutter profiles to suit different architectural styles. Both options provide durability, weather resistance, and a seamless finish.

Whichever style you choose, Aluminium veranda 6 delivers a refined, high-quality finish with exceptional performance.

TRADITIONAL GUTTER []

CONTEMPORARY GUTTER []

- 3.5m Projection
- Up to 4m between posts with
- Gutter Support Kit
- 6mm Toughened Glass
- Low Maintenance
- High Light Transmittance Simple Fixing System with Minimal Parts