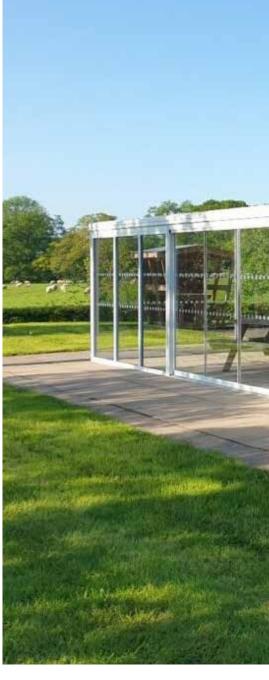

IMAGE SHOWING Aluminium veranda 6 VERANDA WITH 6MM TOUGHENED GLASS II

# Aluminium Veranda 6

A Revolutionary, Elegant Veranda System – Two Gutter Options Available

The Aluminium veranda 6 system is ideal for garden verandas and canopies, now available with Traditional and Contemporary gutter profiles to suit different architectural styles. Both options provide durability, weather resistance, and a seamless finish.

Whichever style you choose, Aluminium veranda 6 delivers a refined, high-quality finish with exceptional performance.

TRADITIONAL GUTTER []

CONTEMPORARY GUTTER []

- 3.5m Projection
- Up to 4m between posts with
- Gutter Support Kit
- 6mm Toughened Glass
- Low Maintenance
- High Light Transmittance Simple Fixing System with Minimal Parts