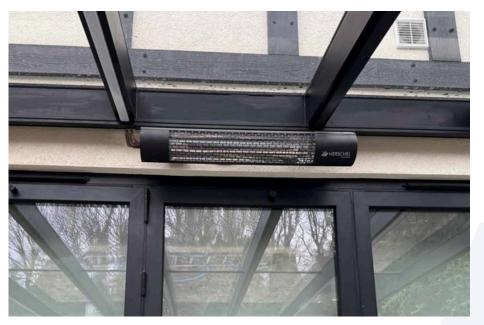

# Infrared Heating

Elevate outdoor living projects with our California Heaters, a pinnacle of style and functionality. This page has all the information you need on the California Heating System – including colour options and technical information.

- Versatile Warmth: Enjoy instant, powerful, and comfortable heat in various settings, from home to commercial areas.
- Stylish Design: Enhance outdoor spaces with the sleek and contemporary aesthetics.
- Silent Operation: Experience quiet and efficient heating without disrupting the ambient environment.
- Flexible Placement: Wall-mount or use a portable stand for adaptable positioning, ensuring optimal comfort.
- Energy Efficiency: Achieve environmentally friendly warmth, with mirror aluminium reflectors minimising heat loss.