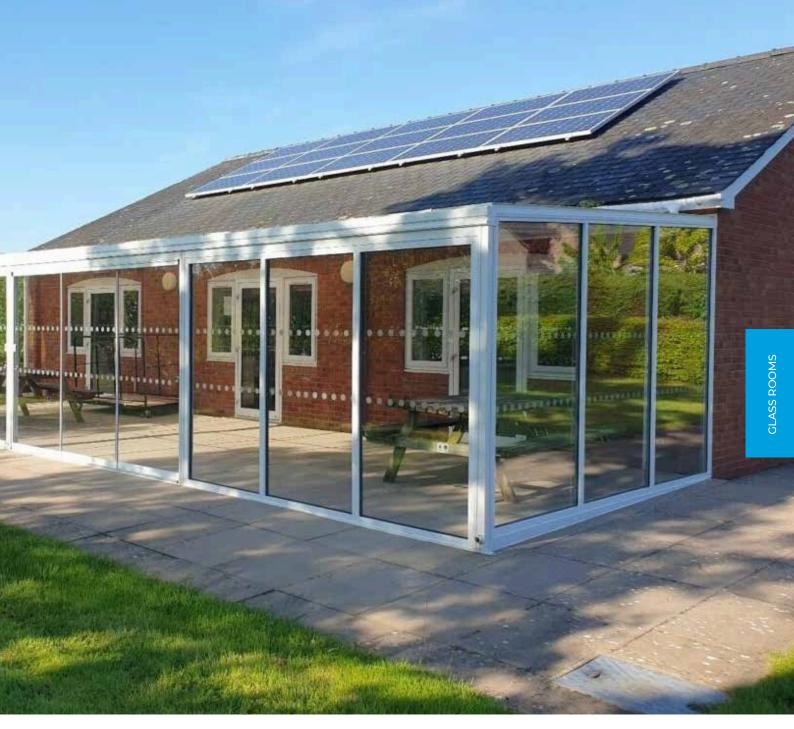

# GLASS ROOMS

- Aluminium veranda 6 -Aluminium veranda Xtra -Aluminium veranda Free Mono - Riverside Aluminium veranda -Aluminium veranda 16 -Aluminium veranda 35

Step into the world of our Glass Rooms, featuring the Aluminium veranda 6, 16, 35, Xtra, Free, and Riverside Aluminium veranda systems. These all-aluminium structures, with options for glass or polycarbonate roofing, offer a perfect blend of style and durability for your home or business.

Our Glass Rooms are designed for year-round enjoyment, creating a seamless connection between indoor comfort and the beauty of the outdoors. The Aluveranda Contemporary offers expansive views with its wide-span design, while the versatile Aluminium veranda range suits any architectural style. These low-maintenance, enduring Glass Rooms are more than just an addition to your space; they're an enhancement to your lifestyle.

In your home, a Glass Room becomes a peaceful retreat for family time, entertainment, or simply enjoying nature. It's your personal sanctuary, allowing you to appreciate your garden in all weather conditions. For your business, our Glass Rooms transform outdoor areas into chic, usable spaces, perfect for cafés, restaurants, or retail settings. They provide a welcoming environment for customers and a stylish space for events. Investing in a Glass Room adds not only aesthetic appeal but also functional value to your property, enriching experiences for everyone who steps inside.

IMAGE SHOWING ALUMINIUM VERANDA XTRA GLASS ROOM []