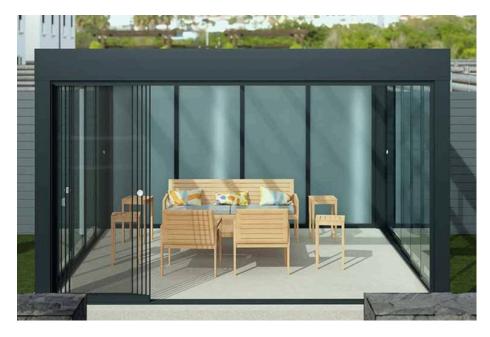

IMAGE SHOWING ALUMINIUM VERANDA XTRA GLASS ROOM []

# ALUMINIUM VERANDA Xtra Glass Room

Introducing the Aluminium veranda Xtra Glass Room System, an epitome of modern outdoor elegance with a 4m projection capability. Ideal for crafting sophisticated spaces for entertainment, dining, or relaxation, this system features sleek 70mm x 100mm posts, providing a contemporary look with extensive coverage. The Simplicity Xtra, with its glass roofing panels, not only enhances natural light but also adds a touch of luxury to any setting.

Easy to install and highly adaptable, the Aluminium veranda Xtra Glass Room System comes with a 10-year guarantee and a 60-year life expectancy, making it a valuable, long-term investment that beautifully elevates your property.

IMAGE SHOWING ALUMINIUM VERANDA XTRA GLASS ROOM WITH 6MM TOUGHENED GLASS ROOF []