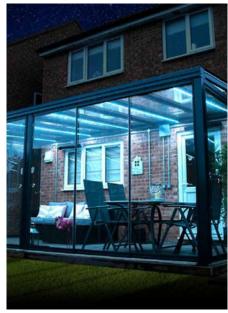

# RGBW Lighting

Add style and function to your veranda, canopy, or glass room with our Integrated RGBW LED Lighting System. This sleek upgrade extends your enjoyment of outdoor spaces into the evening.

With a full range of colour and white light settings, you can tailor the atmosphere to suit any mood or occasion.

The discreetly installed LED strips offer excellent illumination with a clean, modern finish. Installation must be completed by a qualified electrician.

IMAGE SHOWING THE RGBW LIGHTING AT NIGHT

- Integrated into the system seamlessly, our lighting system merges into the aesthetic when not in use.
- All wires are hidden within canopy frame for a neat, tidy appearance.
- Enables users to use their ( in the early morning or late evenings, when it may otherwise be too dark.
- The lights are fitted to the of the roof to light up the area underneath the structure.
- Operated by remote contro convenience.